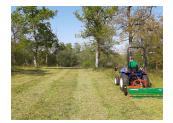

## Description

For control of dense vegetation, long grass and woodland rides, the WESSEX WFM TRACTOR FLAIL MOWERS are a real tough performer and are perfectly suited to the job. Hammer flails pulverise tough material while a full width adjustable rear roller maintains an even cutting height.

These machines can be used in-line or offset, and are available to suit compact tractors from 18hp.

FOR TRACTORS FROM 18HP TO 60HP MANUAL SIDES SHIFT (WFM-125) HYDRAULIC SIDE SHIFT (WFM-145,WFM-175 & WFM-220) CENTRAL GEARBOX EQUIPPED WITH FREE WHEEL CLUTCH FULL WIDTH ADJUSTABLE REAR ROLLER