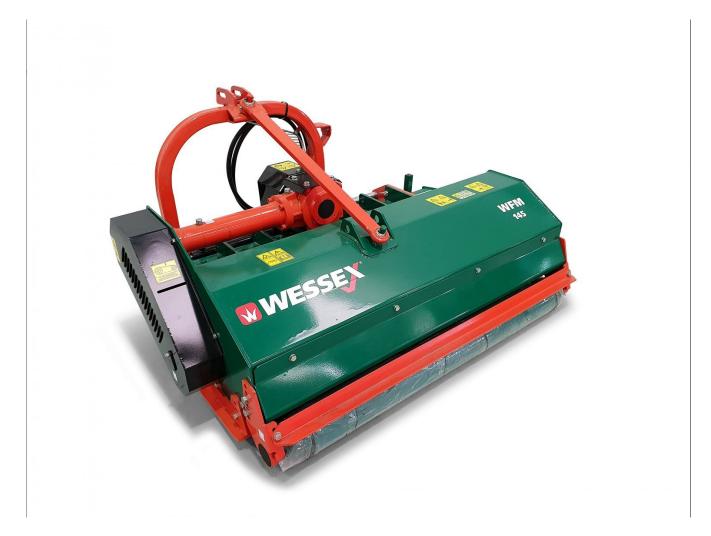

## Description

For control of dense vegetation, long grass and woodland rides, the WESSEX WFM TRACTOR FLAIL MOWERS are a real tough performer and are perfectly suited to the job. Hammer flails pulverise tough material while a full width adjustable rear roller maintains an even cutting height.

These machines can be used in-line or offset, and are available to suit compact tractors from 18hp.

FOR TRACTORS FROM 18HP TO 60HP MANUAL SIDES SHIFT (WFM-125) HYDRAULIC SIDE SHIFT (WFM-145,WFM-175 & WFM-220) CENTRAL GEARBOX EQUIPPED WITH FREE WHEEL CLUTCH FULL WIDTH ADJUSTABLE REAR ROLLER

**CE SAFETY CERTIFIED 4 BELTS FOR ULTIMATE POWER** ALL MODELS HAVE A DOUBLE SKIN FRAME ADJUSTABLE SIDE SKIDS CAT 1, 3-PT HITCH SUPPLIED WITH HAMMER FLAILS SERRATED MULCHING BAR **WFM-125** Working width 1.25m Weight 160kg Tractor horsepower 18hp No. of hammers 18 No. of belts 3 Side shift Manuel Cutting height 30mm – 110mm **WFM-145** Working width 1.45m Weight 385kg Tractor horsepower 25hp No. of hammers 18 No. of belts 4 Side shift Hydraulic Cutting height 30mm – 110mm **WFM-175** Working width 1.75m Weight 425kg Tractor horsepower 40hp No. of hammers 22 No. of belts 4 Side shift Hydraulic Cutting height 30mm – 110mm See this product on our website