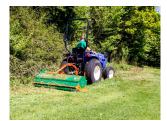

## Description

For control of dense vegetation, long grass and woodland rides, the WESSEX WFM TRACTOR FLAIL MOWERS are a real tough performer and are perfectly suited to the job. Hammer flails pulverise tough material while a full width adjustable rear roller maintains an even cutting height.

These machines can be used in-line or offset, and are available to suit compact tractors from 18hp.

FOR TRACTORS FROM 18HP TO 60HP MANUAL SIDES SHIFT (WFM-125) HYDRAULIC SIDE SHIFT (WFM-145,WFM-175 & WFM-220) CENTRAL GEARBOX EQUIPPED WITH FREE WHEEL CLUTCH FULL WIDTH ADJUSTABLE REAR ROLLER