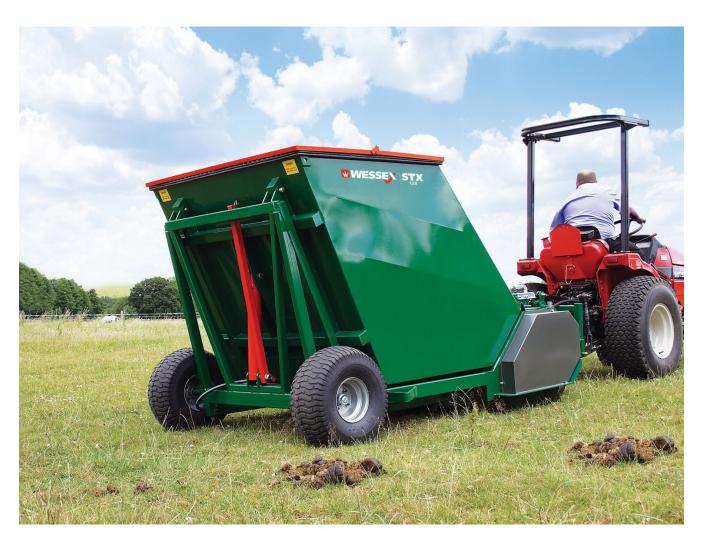

# **Wessex International STX Paddock Cleaner**

### **Description**

A clean & tidy paddock is essential for maintaining a healthy environment for your livestock. The STX-120 and 180 are designed to turn a paddock sweeping chore into a pleasure. The strong and simple mechanics of this machine means horse droppings, twigs and other debris is swept up and into the hopper whilst the grass benefits from the grooming action of the bristles – an advantage not gained from vacuum machines.

HARD WEARING POLYPROPYLENE BRISTLES – Clean sweep every time.

BRUSHES EASILY REPLACEABLE – Ease of maintenance

GROOM THE PADDOCK AS YOU SWEEP – Generate new fresh grass

HYDRAULIC TIP – Clean discharge

STX-120