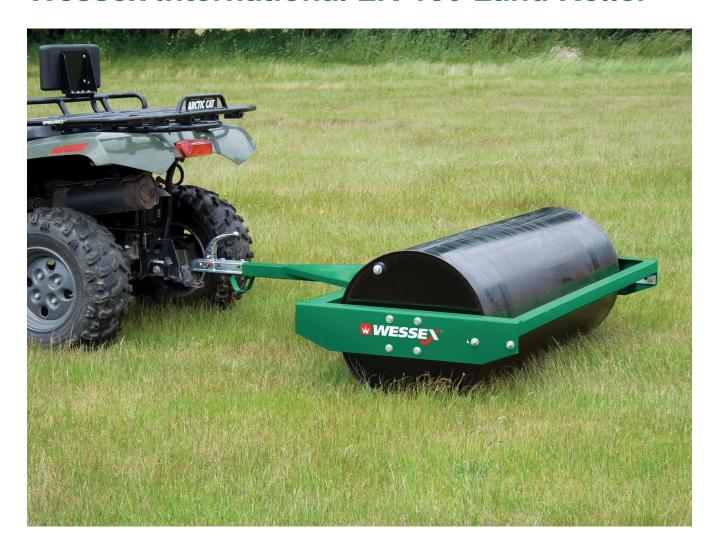

## **Wessex International LR-150 Land Roller**

## **Description**

The 1.5m Wessex Country LR-150 Land Roller is perfect for maintenance of lawns, paddocks and pitches. Whether you tow it behind a compact tractor, a 4x4, or an ATV, the Country Land Roller will provide the perfect finish.

Ballastable land roller for maintaining turf
1.5m width
Choice of clevis or ball hitch
Adjustable scraper bar
See this product on our website