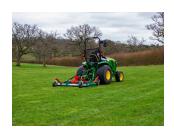

## Description

The Wessex CMT SERIES FINISHING MOWERS are an entry-level range with superb build quality and great value for money. Available in 3 working widths, they are ideal for private estates and gardens.

3 overlapping rotors prevent unsightly uncut strips and the wheels are easily adjusted to the perfect cutting height. A perfect addition to any compact tractor.

OVERLAPPING ROTORS – No uncut strips of grass