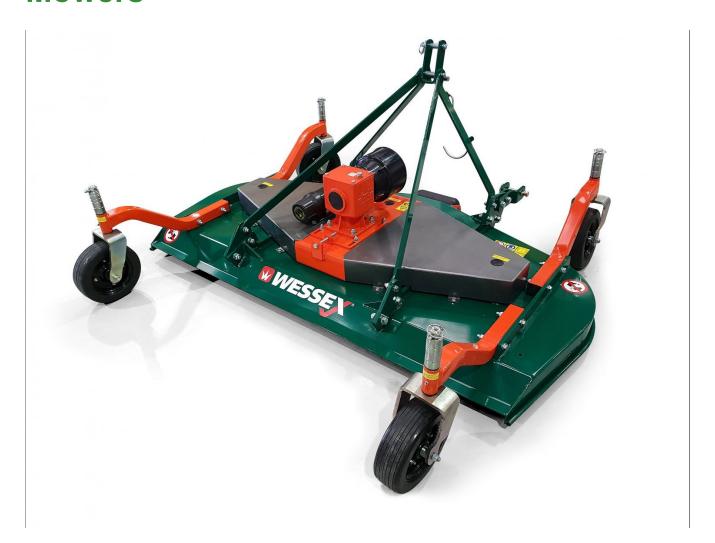

## Description

The Wessex CMT SERIES FINISHING MOWERS are an entry-level range with superb build quality and great value for money. Available in 3 working widths, they are ideal for private estates and gardens.

3 overlapping rotors prevent unsightly uncut strips and the wheels are easily adjusted to the perfect cutting height. A perfect addition to any compact tractor.

OVERLAPPING ROTORS – No uncut strips of grass

ADJUSTABLE LOWER LINK POINTS - Will suit any compact tractor

SIMPLE BELT ADJUSTMENT - Ease of maintenance

FLOATING TOP LINK POINT – Accurate ground contour following

SIMPLE CUTTING HEIGHT ADJUSTMENT – Ease of operation ANTI-SCALP ROLLER – to reduce scalping on undulating ground STRONG BUILD QUALITY – increasing product lifetime