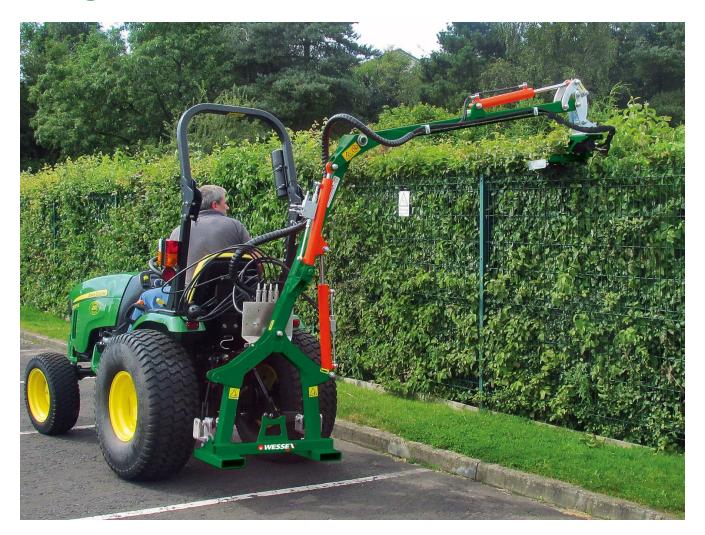

## Wessex International CHT Sickle Bar Hedge Cutters

## Description

The Wessex CHT-120 sickle bar hedge cutter is perfect for trimming small trees, hedges and pruning edges, and are ideal for compact tractors of 15hp and above. The CHT-120 features a reversible frame and a 120 cm cutting bar. It is available with either cable or joystick controls.

Cutter bar size (cm): 120 Horsepower required: 15 – 40

Weight (kg): 180

Minimum tractor weight (kg): 500 See this product on our website