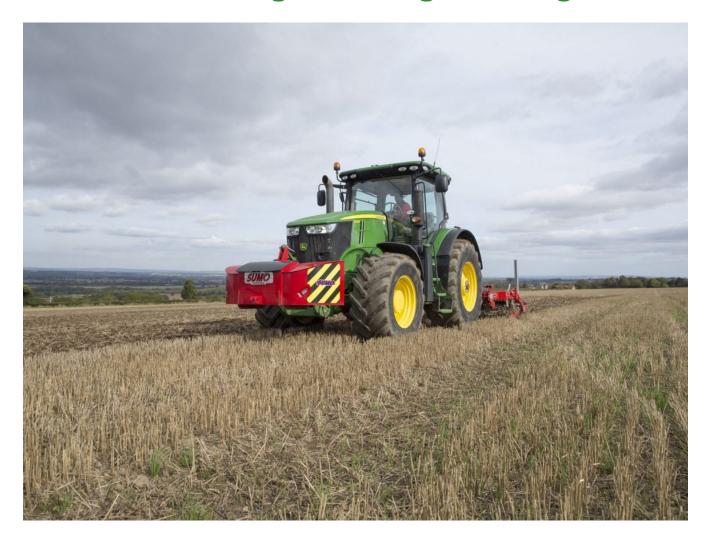

#### **Description**

A multipurpose implement used to ballast any tractor with a front linkage. The benefits of a properly ballast machine results in the user being able to utilise the full pulling power of the tractor as well as balancing heavy loads when driving on the roads.

The integral toolbox on the Sumo Front Weight is availale in four weights (1000kg, 1500kg, 2000kg and 2500kg), it can be used to store or carry many different items, from tools to wearing parts. The toolbox also aids driver safety by providing a much-needed place to store clutter from the cab floor.

All of the Front Weights come in red & black with internal toolbox, tool tray, high visibility stickers, LED lights and personalised front plate as standard. Bespoke colours are available at an extra cost.

- High visibility stickers
  LED marker lights
  Personalised nameplate
  Toolbox with removable tool tray and lockable lid