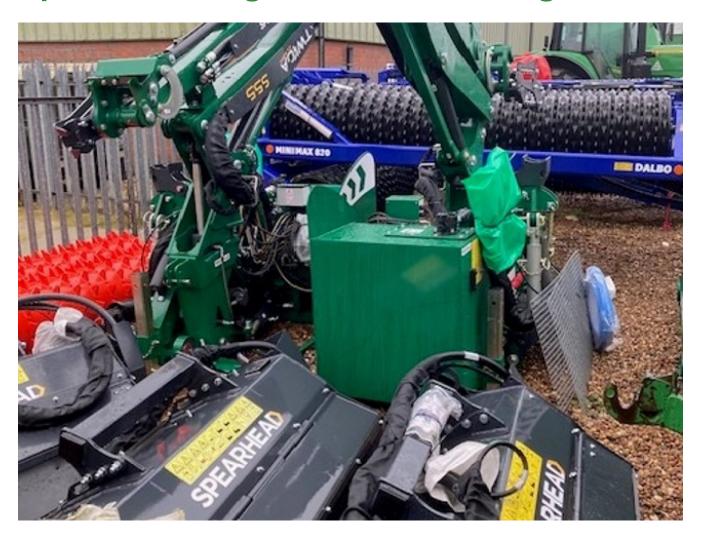

## **Spearhead Twiga Classic S55 Hedge Cutter**

## **Description**

5.5M Standard Reach Hedge Cutter c/w pilot - hydraulic proportional controls, head float, 1.2M powerdrive flailhead with T flails, heavy duty 3PL mounting.

Please make contact before travelling to view machinery to find exact location See this product on our website