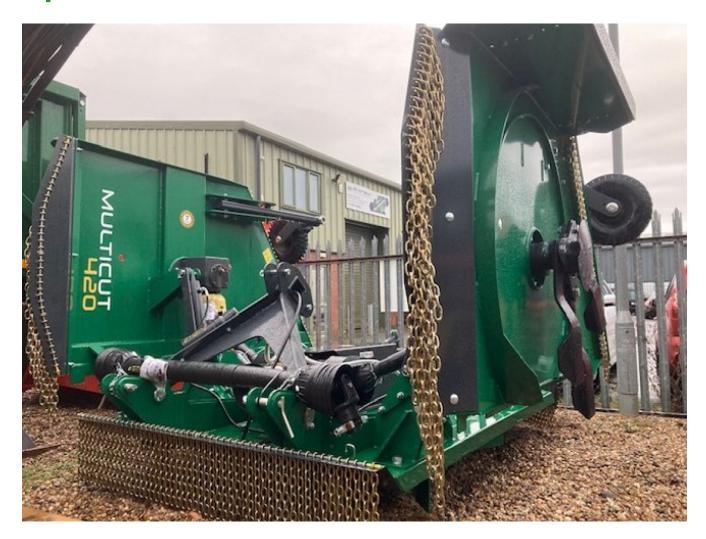

## **Spearhead Multicut 420**

## **Description**

Heavy Duty 4.2 Metre Rotary Mower c/w three blades per rotot, 3 point linkage mounting, rear caster depth wheels, anti scalp discs, hydraulic folding.

Please make contact before travelling to view machinery to find exact location See this product on our website