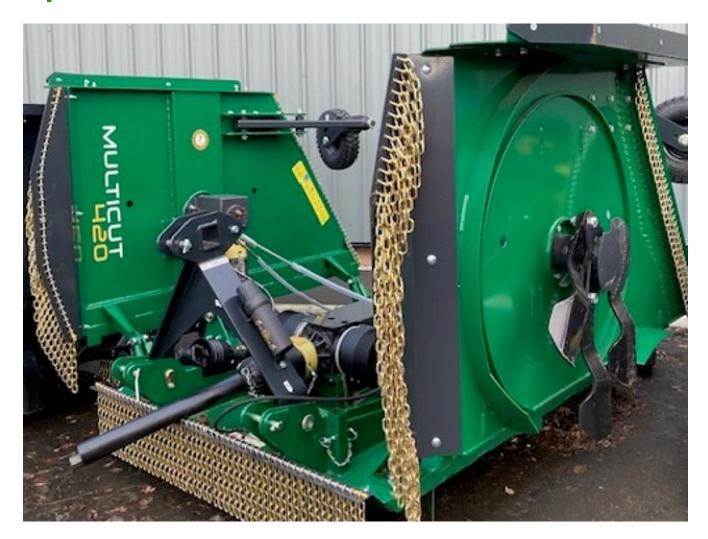

## Description

Heavy duty 4.2M Rotary Mower c/w three blades per rotor, 3 point linkage mounting, rear caster style depth wheels, anti scalp discs, hydraulic folding.

Please make contact before travelling to view machinery to find exact location See this product on our website