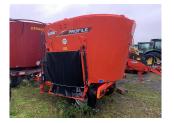

## Description

Single Auger Mixer c/w l/h & r/h side chute, road lights, ladder, DG600 box, hydraulic brakes, 400/60R15.5 tyres, adjustable counter knives, wide angle PTO. Please make contact before travelling to view machinery to find exact location <u>See this product on our website</u>