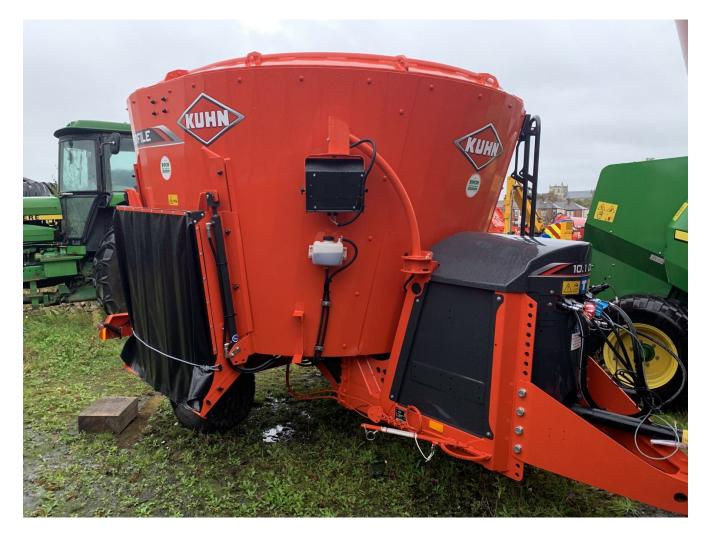

## Kuhn Profile 10.1D Mixer

## Description

Single Auger Mixer c/w l/h & r/h side chute, road lights, ladder, DG600 box, hydraulic brakes, 400/60R15.5 tyres, adjustable counter knives, wide angle PTO. Please make contact before travelling to view machinery to find exact location <u>See this product on our website</u>

## **Specification**

| Location: Ripo    | on              |
|-------------------|-----------------|
| Manufacturer: Kuh | n               |
| Model: Prof       | ile 10.1D Mixer |

Page 1 of 2