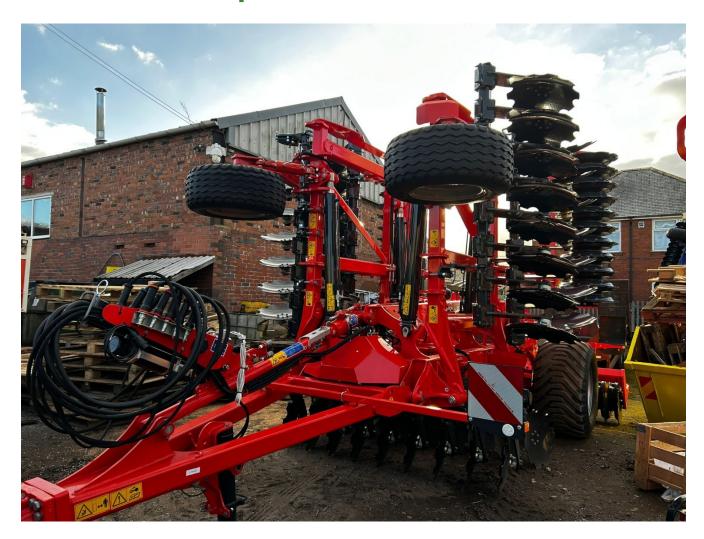

## **Kuhn L6000 Optimer Cultivator**

## **Description**

c/w hydraulic roller adjustment, rigid extensions with gauge wheel, nothced discs, scraper HD liner, roller arms, L/R defector, 550/65R22.5 tyres.

Please make contact before travelling to view machinery to find exact location See this product on our website

## **Specification**

| Stock no:     | 21143374                 |
|---------------|--------------------------|
| Location:     | Tadcaster                |
| Manufacturer: | Kuhn                     |
| Model:        | L6000 Optimer Cultivator |