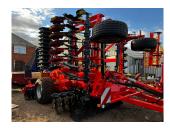

## **Kuhn L6000 Optimer Cultivator**

## **Description**

c/w hydraulic roller adjustment, rigid extensions with gauge wheel, nothced discs, scraper HD liner, roller arms, L/R defector, 550/65R22.5 tyres.

Please make contact before travelling to view machinery to find exact location See this product on our website