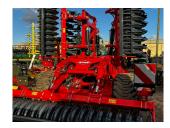

## **Kuhn L6000 Optimer Cultivator**

## **Description**

c/w hydraulic roller adjustment, rigid extensions with gauge wheel, nothced discs, scraper HD liner, roller arms, L/R defector, 550/65R22.5 tyres.

Please make contact before travelling to view machinery to find exact location See this product on our website