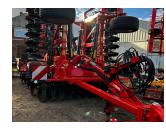

## **Kuhn L6000 Optimer Cultivator**

## **Description**

c/w hydraulic roller adjustment, rigid extensions with gauge wheel, nothced discs, scraper HD liner, roller arms, L/R defector, 550/65R22.5 tyres.

Please make contact before travelling to view machinery to find exact location See this product on our website