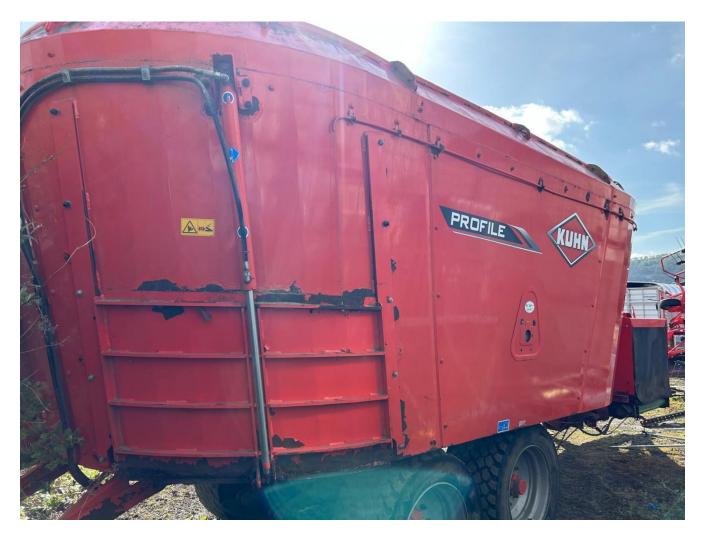

## Kuhn 24.2CL Profile Feeder Wagon £19500 ex VAT

## Description

**Specification** 

c/w 2 speed gearbox with cable control, KDW314 weigh display, 2 rear / 1 front door onto hydraulic side shifting conveyor, electric conveyor speed adjustment, k-nox mixing auger, 455/40R22.5 tyres.

Page 1 of 2

| Manufacturer: | Kuhn                        |
|---------------|-----------------------------|
| Model:        | 24.2CL Profile Feeder Wagon |
| Year:         | 2020                        |