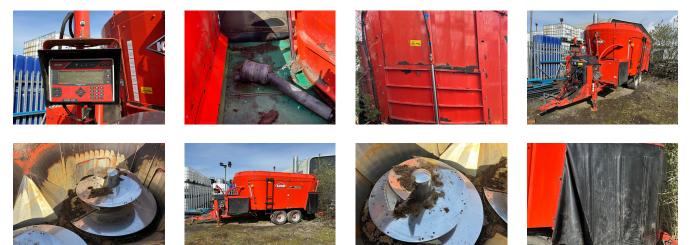

## Description

**Specification** 

c/w 2 speed gearbox with cable control, KDW314 weigh display, 2 rear / 1 front door onto hydraulic side shifting conveyor, electric conveyor speed adjustment, k-nox mixing auger, 455/40R22.5 tyres.

## More images