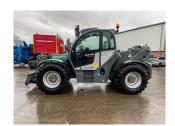

## Kramer KT559 Telehandler £76500 ex VAT

## Description

c/w air con, air seat, load stabiliser, light package - 8 x LED lights, 3rd service depressure button, boom dirt scraper, reversing camera, 500/70R24 tyres.

Please make contact before travelling to view machinery to find exact location See this product on our website

## **Specification**

| Stock no:     | 11135981 |
|---------------|----------|
| Location:     | Ripon    |
| Manufacturer: | Kramer   |

| Model:         | KT559 Telehandler |
|----------------|-------------------|
| Year:          | 2020              |
| Operation hrs: | 1863              |