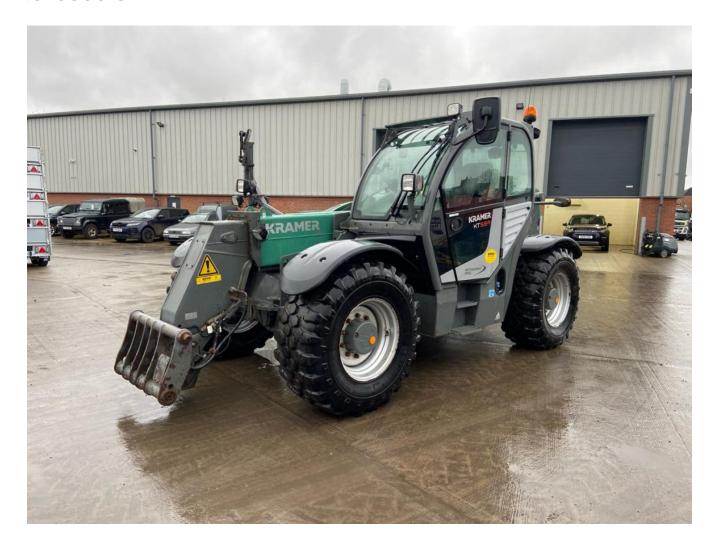

## Kramer KT559 Telehandler £76500 ex VAT

## Description

c/w air con, air seat, load stabiliser, light package - 8 x LED lights, 3rd service depressure button, boom dirt scraper, reversing camera, 500/70R24 tyres.

Please make contact before travelling to view machinery to find exact location See this product on our website

## **Specification**

| Stock no:     | 11135981 |
|---------------|----------|
| Location:     | Ripon    |
| Manufacturer: | Kramer   |

| Model:         | KT559 Telehandler |
|----------------|-------------------|
| Year:          | 2020              |
| Operation hrs: | 1863              |