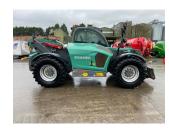

## Kramer KT559 Telehandler £76500 ex VAT

## Description

c/w air con, air seat, load stabiliser, light package - 8 x LED lights, 3rd service depressure button, boom dirt scraper, reversing camera, 500/70R24 tyres.

Please make contact before travelling to view machinery to find exact location See this product on our website

## **Specification**

| Stock no:     | 11135981 |
|---------------|----------|
| Location:     | Ripon    |
| Manufacturer: | Kramer   |

| Model:         | KT559 Telehandler |
|----------------|-------------------|
| Year:          | 2020              |
| Operation hrs: | 1863              |