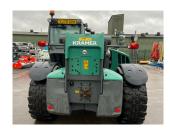

## Kramer KT559 Telehandler £76500 ex VAT

## Description

c/w air con, air seat, load stabiliser, light package - 8 x LED lights, 3rd service depressure button, boom dirt scraper, reversing camera, 500/70R24 tyres.

Please make contact before travelling to view machinery to find exact location See this product on our website

## **Specification**

| Stock no:     | 11135981 |
|---------------|----------|
| Location:     | Ripon    |
| Manufacturer: | Kramer   |

| Model:         | KT559 Telehandler |
|----------------|-------------------|
| Year:          | 2020              |
| Operation hrs: | 1863              |