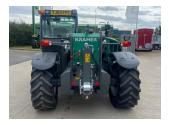

## Kramer KT407 Telehandler £57500 ex VAT

## Description

40K Ecospeed Telehandler c/w load stabiliser, air seat, air con, cone & pin headstock, all round illumination, reversing fan, telescopic boom, dirt scraper, rear view camera, 3rd service depressure button, smart handling, pick up hitch, 460/70R24 Michelin tyres. Please make contact before travelling to view machinery to find exact location <u>See this product on our website</u>

## **Specification**

| Stock no: | F1138686 |
|-----------|----------|
| Location: | Louth    |

| Manufacturer:  | Kramer            |
|----------------|-------------------|
| Model:         | KT407 Telehandler |
| Year:          | 2019              |
| Operation hrs: | 3303              |