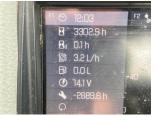

## **Specification**

| Stock no: | F1138686 |
|-----------|----------|
| Location: | Louth    |

| Manufacturer:  | Kramer            |
|----------------|-------------------|
| Model:         | KT407 Telehandler |
| Year:          | 2019              |
| Operation hrs: | 3303              |