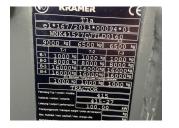

## **Specification**

| Stock no: | F1138686 |
|-----------|----------|
| Location: | Louth    |

| Manufacturer:  | Kramer            |
|----------------|-------------------|
| Model:         | KT407 Telehandler |
| Year:          | 2019              |
| Operation hrs: | 3303              |