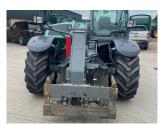

## Description

40K Ecospeed Telehandler c/w load stabiliser, air seat, air con, cone & pin headstock, all round illumination, reversing fan, telescopic boom, dirt scraper, rear view camera, 3rd service depressure button, smart handling, pick up hitch, 460/70R24 Michelin tyres. Please make contact before travelling to view machinery to find exact location <u>See this product on our website</u>