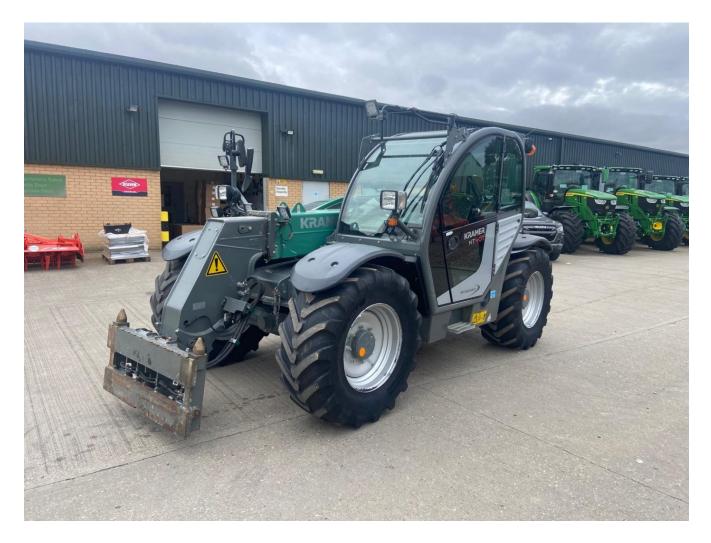

## Kramer KT407 Telehandler £57500 ex VAT

## Description

40K Ecospeed Telehandler c/w load stabiliser, air seat, air con, cone & pin headstock, all round illumination, reversing fan, telescopic boom, dirt scraper, rear view camera, 3rd service depressure button, smart handling, pick up hitch, 460/70R24 Michelin tyres. Please make contact before travelling to view machinery to find exact location <u>See this product on our website</u>

## **Specification**

| Stock no: | F1138686 |
|-----------|----------|
| Location: | Louth    |

| Manufacturer:  | Kramer            |
|----------------|-------------------|
| Model:         | KT407 Telehandler |
| Year:          | 2019              |
| Operation hrs: | 3303              |