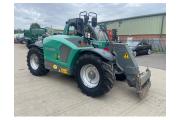

## Kramer KT407 Telehandler £57500 ex VAT

## Description

40K Ecospeed Telehandler c/w load stabiliser, air seat, air con, cone & pin headstock, all round illumination, reversing fan, telescopic boom, dirt scraper, rear view camera, 3rd service depressure button, smart handling, pick up hitch, 460/70R24 Michelin tyres. Please make contact before travelling to view machinery to find exact location <u>See this product on our website</u>