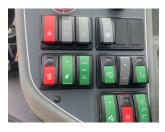

## Description

40K Ecospeed Telehandler c/w load stabiliser, air seat, air con, cone & pin headstock, all round illumination, reversing fan, telescopic boom, dirt scraper, rear view camera, 3rd service depressure button, smart handling, pick up hitch, 460/70R24 Michelin tyres. Please make contact before travelling to view machinery to find exact location <u>See this product on our website</u>