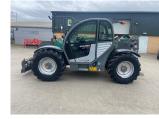

## Kramer KT407 Telehandler £57500 ex VAT

## Description

40K Ecospeed Telehandler c/w load stabiliser, air seat, air con, cone & pin headstock, all round illumination, reversing fan, telescopic boom, dirt scraper, rear view camera, 3rd service depressure button, smart handling, pick up hitch, 460/70R24 Michelin tyres. Please make contact before travelling to view machinery to find exact location <u>See this product on our website</u>

## **Specification**

| Stock no: | F1138686 |
|-----------|----------|
| Location: | Louth    |

| Manufacturer:  | Kramer            |
|----------------|-------------------|
| Model:         | KT407 Telehandler |
| Year:          | 2019              |
| Operation hrs: | 3303              |