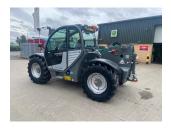

## Kramer KT407 Telehandler £57500 ex VAT

## Description

40K Ecospeed Telehandler c/w load stabiliser, air seat, air con, cone & pin headstock, all round illumination, reversing fan, telescopic boom, dirt scraper, rear view camera, 3rd service depressure button, smart handling, pick up hitch, 460/70R24 Michelin tyres. Please make contact before travelling to view machinery to find exact location <u>See this product on our website</u>

## **Specification**

| Stock no: | F1138686 |
|-----------|----------|
| Location: | Louth    |

| Manufacturer:  | Kramer            |
|----------------|-------------------|
| Model:         | KT407 Telehandler |
| Year:          | 2019              |
| Operation hrs: | 3303              |