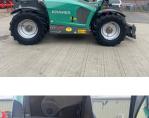

## Kramer KT407 Telehandler £57500 ex VAT

## Description

40K Ecospeed Telehandler c/w load stabiliser, air seat, air con, cone & pin headstock, all round illumination, reversing fan, telescopic boom, dirt scraper, rear view camera, 3rd service depressure button, smart handling, pick up hitch, 460/70R24 Michelin tyres. Please make contact before travelling to view machinery to find exact location <u>See this product on our website</u>

## **Specification**

| Stock no: | F1138686 |
|-----------|----------|
| Location: | Louth    |

| Manufacturer:  | Kramer            |
|----------------|-------------------|
| Model:         | KT407 Telehandler |
| Year:          | 2019              |
| Operation hrs: | 3303              |