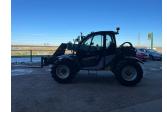

## Kramer KT276 Telehandler

## Description

Specification

Ex Demo 30K c/w beacon, 1 x extra front work light, 1 x extra rear work light, adjustable steering column, mobile phone bracket, radio, air con, air seat, increased height cab, load stabiliser, pressure relief of 3rd control circuit, hydraulic quick hitch facility, 405/70R20 Mitas tyres. 36 months / 3000hrs warranty.

| Manufacturer:  | Kramer            |
|----------------|-------------------|
| Model:         | KT276 Telehandler |
| Operation hrs: | 249               |