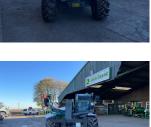

## Kramer KT276 Telehandler

## Description

Specification

Ex Demo 30K c/w beacon, 1 x extra front work light, 1 x extra rear work light, adjustable steering column, mobile phone bracket, radio, air con, air seat, increased height cab, load stabiliser, pressure relief of 3rd control circuit, hydraulic quick hitch facility, 405/70R20 Mitas tyres. 36 months / 3000hrs warranty.