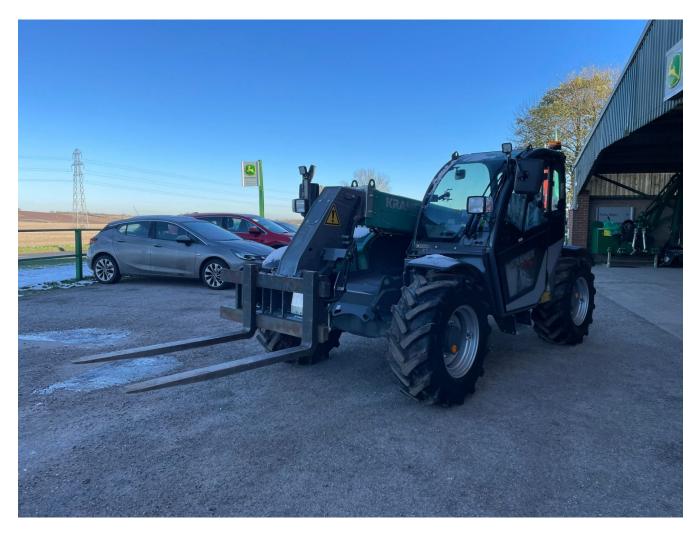

## Kramer KT276 Telehandler

## Description

Specification

Ex Demo 30K c/w beacon, 1 x extra front work light, 1 x extra rear work light, adjustable steering column, mobile phone bracket, radio, air con, air seat, increased height cab, load stabiliser, pressure relief of 3rd control circuit, hydraulic quick hitch facility, 405/70R20 Mitas tyres. 36 months / 3000hrs warranty.

| Manufacturer:  | Kramer            |
|----------------|-------------------|
| Model:         | KT276 Telehandler |
| Operation hrs: | 249               |