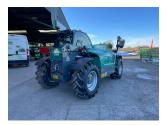

## Kramer KT276 Telehandler

## Description

Specification

Ex Demo 30K c/w beacon, 1 x extra front work light, 1 x extra rear work light, adjustable steering column, mobile phone bracket, radio, air con, air seat, increased height cab, load stabiliser, pressure relief of 3rd control circuit, hydraulic quick hitch facility, 405/70R20 Mitas tyres. 36 months / 3000hrs warranty.

| Manufacturer:  | Kramer            |
|----------------|-------------------|
| Model:         | KT276 Telehandler |
| Operation hrs: | 249               |