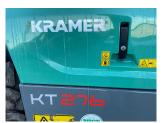

## Kramer KT276 Telehandler

| Manufacturer:  | Kramer            |
|----------------|-------------------|
| Model:         | KT276 Telehandler |
| Operation hrs: | 249               |