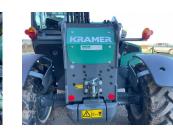

## Kramer KT276 Telehandler

## Description

Specification

Ex Demo 30K c/w beacon, 1 x extra front work light, 1 x extra rear work light, adjustable steering column, mobile phone bracket, radio, air con, air seat, increased height cab, load stabiliser, pressure relief of 3rd control circuit, hydraulic quick hitch facility, 405/70R20 Mitas tyres. 36 months / 3000hrs warranty.