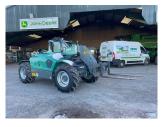

## Kramer KT276 Telehandler

## Description

Specification

Ex Demo 30K c/w beacon, 1 x extra front work light, 1 x extra rear work light, adjustable steering column, mobile phone bracket, radio, air con, air seat, increased height cab, load stabiliser, pressure relief of 3rd control circuit, hydraulic quick hitch facility, 405/70R20 Mitas tyres. 36 months / 3000hrs warranty.

| Manufacturer:  | Kramer            |
|----------------|-------------------|
| Model:         | KT276 Telehandler |
| Operation hrs: | 249               |