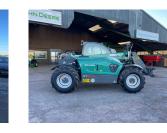

## Kramer KT276 Telehandler

## Description

Specification

Ex Demo 30K c/w beacon, 1 x extra front work light, 1 x extra rear work light, adjustable steering column, mobile phone bracket, radio, air con, air seat, increased height cab, load stabiliser, pressure relief of 3rd control circuit, hydraulic quick hitch facility, 405/70R20 Mitas tyres. 36 months / 3000hrs warranty.

| Manufacturer:  | Kramer            |
|----------------|-------------------|
| Model:         | KT276 Telehandler |
| Operation hrs: | 249               |