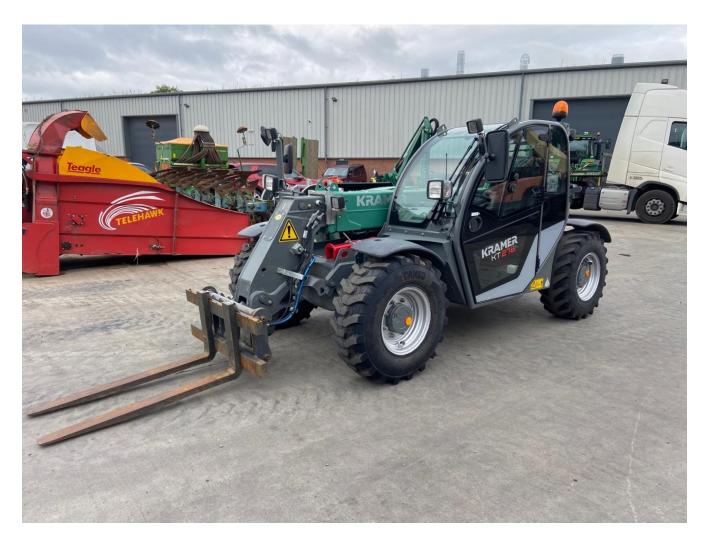

## Kramer KT276 Telehandler £36750 ex VAT

## Description

c/w extra work lights, boom lights, air seat, air con, rear drawbar, reversing fan, boom suspension, Kramer quick hitch, 3rd service depressure button, reverse beeper, telescopic boom dirt scraper, pallet tines, 12.5-18 tyres.

## **Specification**

Stock no: 31137239

Location: Ripon

| Manufacturer:  | Kramer            |
|----------------|-------------------|
| Model:         | KT276 Telehandler |
| Year:          | 2018              |
| Operation hrs: | 1822              |