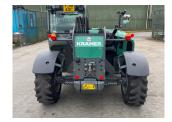

## Description

c/w extra work lights, boom lights, air seat, air con, rear drawbar, reversing fan, boom suspension, Kramer quick hitch, 3rd service depressure button, reverse beeper, telescopic boom dirt scraper, pallet tines, 12.5-18 tyres.