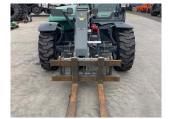

## Description

c/w extra work lights, boom lights, air seat, air con, rear drawbar, reversing fan, boom suspension, Kramer quick hitch, 3rd service depressure button, reverse beeper, telescopic boom dirt scraper, pallet tines, 12.5-18 tyres.