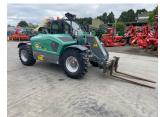

## Kramer KT276 Telehandler £36750 ex VAT

## Description

c/w extra work lights, boom lights, air seat, air con, rear drawbar, reversing fan, boom suspension, Kramer quick hitch, 3rd service depressure button, reverse beeper, telescopic boom dirt scraper, pallet tines, 12.5-18 tyres.