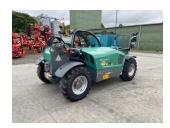

## Kramer KT276 Telehandler £36750 ex VAT

## Description

c/w extra work lights, boom lights, air seat, air con, rear drawbar, reversing fan, boom suspension, Kramer quick hitch, 3rd service depressure button, reverse beeper, telescopic boom dirt scraper, pallet tines, 12.5-18 tyres.

## **Specification**

Stock no: 31137239

Location: Ripon

| Manufacturer:  | Kramer            |
|----------------|-------------------|
| Model:         | KT276 Telehandler |
| Year:          | 2018              |
| Operation hrs: | 1822              |