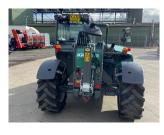

## Kramer KT276 Telehandler £48750 ex VAT

## Description

30k c/w pick up hitch, boom dirt scraper, 3rd service depressure button, air con, load stabiliser, 405/70-20 tyres.

Please make contact before travelling to view machinery to find exact location See this product on our website