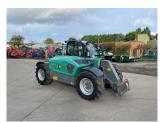

## Kramer KT276 Telehandler £48750 ex VAT

## Description

30k c/w pick up hitch, boom dirt scraper, 3rd service depressure button, air con, load stabiliser, 405/70-20 tyres.

Please make contact before travelling to view machinery to find exact location See this product on our website

## Specification

| Stock no:     | 11137507 |
|---------------|----------|
| Location:     | Ripon    |
| Manufacturer: | Kramer   |

| Model:         | KT276 Telehandler |
|----------------|-------------------|
| Year:          | 2020              |
| Operation hrs: | 2611              |