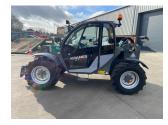

## Kramer KT276 Telehandler £48750 ex VAT

## Description

30k c/w pick up hitch, boom dirt scraper, 3rd service depressure button, air con, load stabiliser, 405/70-20 tyres.

Please make contact before travelling to view machinery to find exact location See this product on our website

## Specification

| Stock no:     | 11137507 |
|---------------|----------|
| Location:     | Ripon    |
| Manufacturer: | Kramer   |

| Model:         | KT276 Telehandler |
|----------------|-------------------|
| Year:          | 2020              |
| Operation hrs: | 2611              |