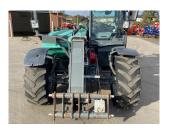

## Description

30k c/w pick up hitch, boom dirt scraper, 3rd service depressure button, air con, load stabiliser, 405/70-20 tyres.

Please make contact before travelling to view machinery to find exact location See this product on our website