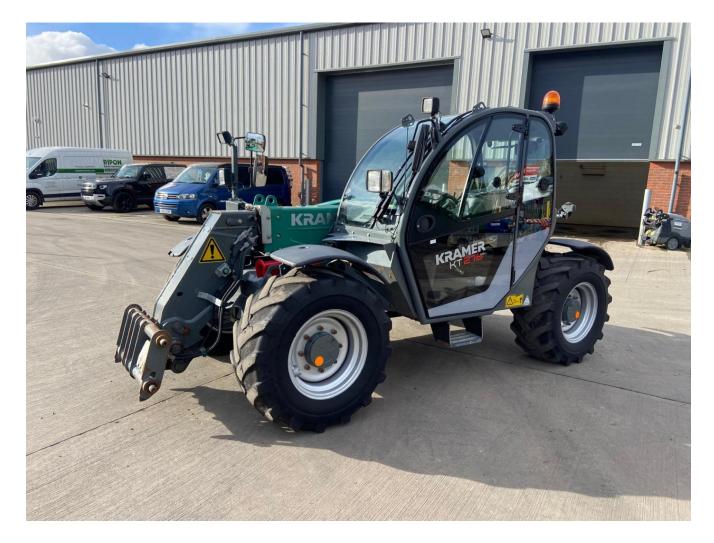

## Kramer KT276 Telehandler £48750 ex VAT

## Description

30k c/w pick up hitch, boom dirt scraper, 3rd service depressure button, air con, load stabiliser, 405/70-20 tyres.

Please make contact before travelling to view machinery to find exact location See this product on our website

## Specification

| Stock no:     | 11137507 |
|---------------|----------|
| Location:     | Ripon    |
| Manufacturer: | Kramer   |

| Model:         | KT276 Telehandler |
|----------------|-------------------|
| Year:          | 2020              |
| Operation hrs: | 2611              |