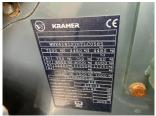

## Specification

| Stock no:     | 11137507 |
|---------------|----------|
| Location:     | Ripon    |
| Manufacturer: | Kramer   |

| Model:         | KT276 Telehandler |
|----------------|-------------------|
| Year:          | 2020              |
| Operation hrs: | 2611              |