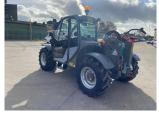

## Kramer KT276 Telehandler £48750 ex VAT

## Description

30k c/w pick up hitch, boom dirt scraper, 3rd service depressure button, air con, load stabiliser, 405/70-20 tyres.

Please make contact before travelling to view machinery to find exact location See this product on our website

## Specification

| Stock no:     | 11137507 |
|---------------|----------|
| Location:     | Ripon    |
| Manufacturer: | Kramer   |

| Model:         | KT276 Telehandler |
|----------------|-------------------|
| Year:          | 2020              |
| Operation hrs: | 2611              |