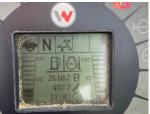

## Specification

| Stock no:     | 11137507 |
|---------------|----------|
| Location:     | Ripon    |
| Manufacturer: | Kramer   |

| Model:         | KT276 Telehandler |
|----------------|-------------------|
| Year:          | 2020              |
| Operation hrs: | 2611              |