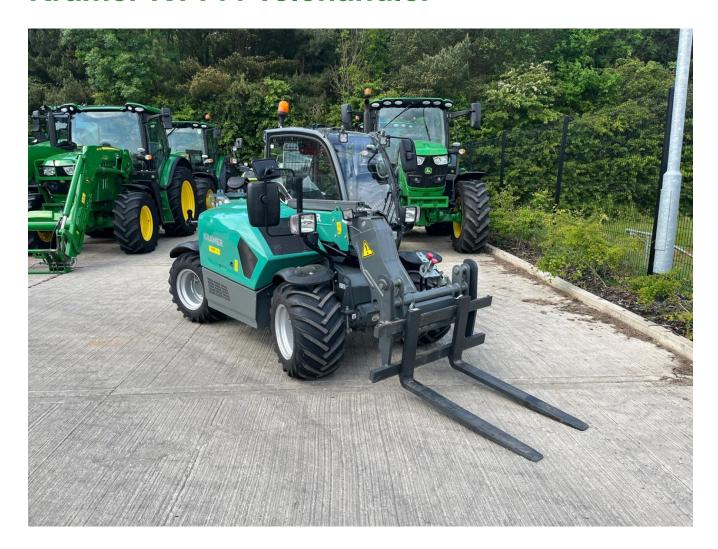

## Kramer KT144 Telehandler

## **Description**

c/w air suspension, adjustable steering column, tilt angle, 1 x LED work light on boom, beacon, reversing fan, TR-07 31/15.5-158 tyres, ETO hydraulic quick hitch facility, pressure relief of 3rd control circuit.