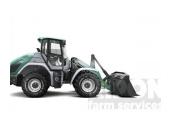

## Kramer KL70.8

## Description

Extremely manoeuvrability, off-road capability and high efficiency characterize the Kramer wheel loader KL70.8. The excellent cabin all-round visibility ensures safe and productive working and the ergonomically arranged control panels provide that extra bit of comfort. The KL70.8 can be perfectly matched to your needs thanks to the numerous options, such as the choice of the loader unit or the many attachments.