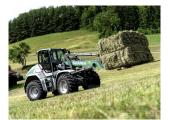

## Kramer KL70.8

## Description

Extremely manoeuvrability, off-road capability and high efficiency characterize the Kramer wheel loader KL70.8. The excellent cabin all-round visibility ensures safe and productive working and the ergonomically arranged control panels provide that extra bit of comfort. The KL70.8 can be perfectly matched to your needs thanks to the numerous options, such as the choice of the loader unit or the many attachments.