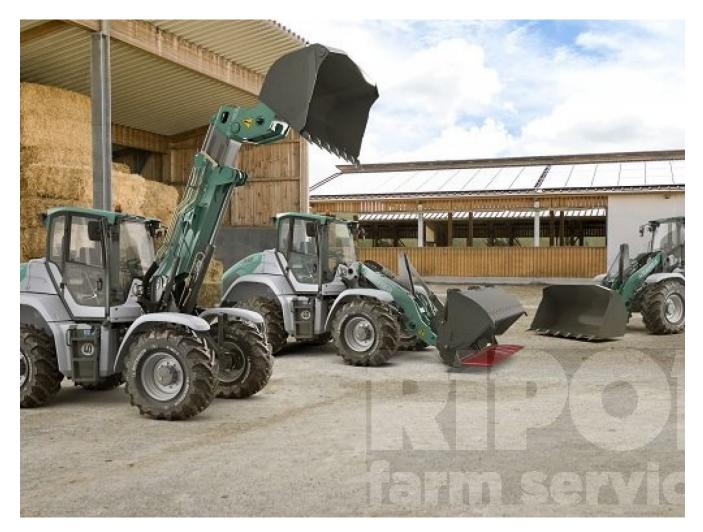

## Kramer KL70.8

## Description

Extremely manoeuvrability, off-road capability and high efficiency characterize the Kramer wheel loader KL70.8. The excellent cabin all-round visibility ensures safe and productive working and the ergonomically arranged control panels provide that extra bit of comfort. The KL70.8 can be perfectly matched to your needs thanks to the numerous options, such as the choice of the loader unit or the many attachments.