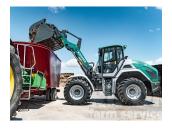

## Kramer KL70.8

## Description

Extremely manoeuvrability, off-road capability and high efficiency characterize the Kramer wheel loader KL70.8. The excellent cabin all-round visibility ensures safe and productive working and the ergonomically arranged control panels provide that extra bit of comfort. The KL70.8 can be perfectly matched to your needs thanks to the numerous options, such as the choice of the loader unit or the many attachments.