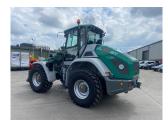

## Description

Shop Soiled 40k Tele Wheel Loader c/w flashing beacon, LED lights, rear window heating, air seat inc lumbar support, air con, load stabiliser, reversing camera, reversing fan, 3rd circuit pressure relief, Volvo hydraulic quick hitch, 500/70R24 Firestone tyres.