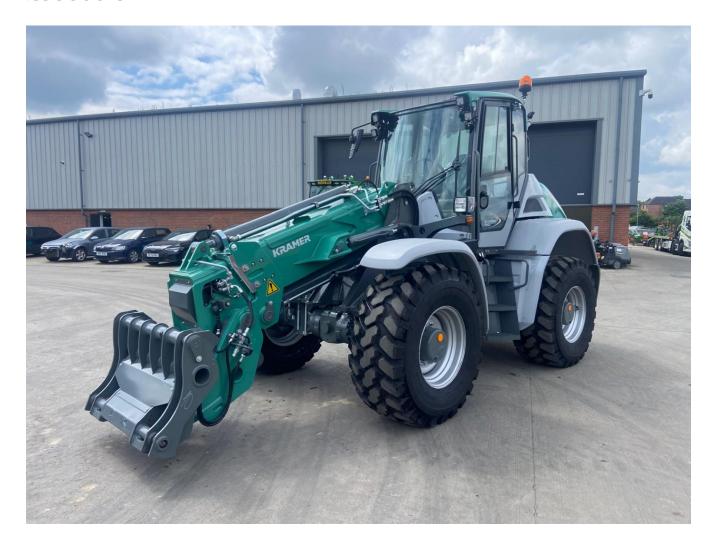

## Kramer KL55.8T Tele Wheeled Loader £99000 ex VAT

## Description

Shop Soiled 40k Tele Wheel Loader c/w flashing beacon, LED lights, rear window heating, air seat inc lumbar support, air con, load stabiliser, reversing camera, reversing fan, 3rd circuit pressure relief, Volvo hydraulic quick hitch, 500/70R24 Firestone tyres.

## **Specification**

Stock no: E1131272

Location: Ripon

Manufacturer: Kramer

Model: KL55.8T Tele Wheeled Loader

Operation hrs: 12