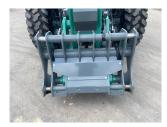

## Description

Shop Soiled 40k Tele Wheel Loader c/w flashing beacon, LED lights, rear window heating, air seat inc lumbar support, air con, load stabiliser, reversing camera, reversing fan, 3rd circuit pressure relief, Volvo hydraulic quick hitch, 500/70R24 Firestone tyres.