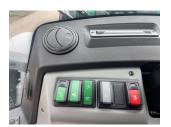

## Description

Shop Soiled 40k Tele Wheel Loader c/w flashing beacon, LED lights, rear window heating, air seat inc lumbar support, air con, load stabiliser, reversing camera, reversing fan, 3rd circuit pressure relief, Volvo hydraulic quick hitch, 500/70R24 Firestone tyres.