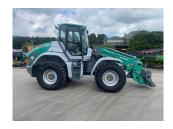

## Description

Shop Soiled 40k Tele Wheel Loader c/w flashing beacon, LED lights, rear window heating, air seat inc lumbar support, air con, load stabiliser, reversing camera, reversing fan, 3rd circuit pressure relief, Volvo hydraulic quick hitch, 500/70R24 Firestone tyres.