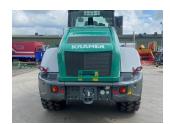

## Description

Shop Soiled 40k Tele Wheel Loader c/w flashing beacon, LED lights, rear window heating, air seat inc lumbar support, air con, load stabiliser, reversing camera, reversing fan, 3rd circuit pressure relief, Volvo hydraulic quick hitch, 500/70R24 Firestone tyres.