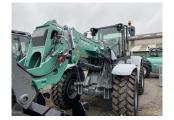

## Kramer KL55.8T Tele Wheeled Loader

## **Description**

40k c/w beacon, cabin & rear window heating, air seat & lumbar support, air con, radio, load stabiliser, 7 pole rear socket, front socket for attachments, reversing camera & fan, hydraulic quick hitch, reverse alarm.