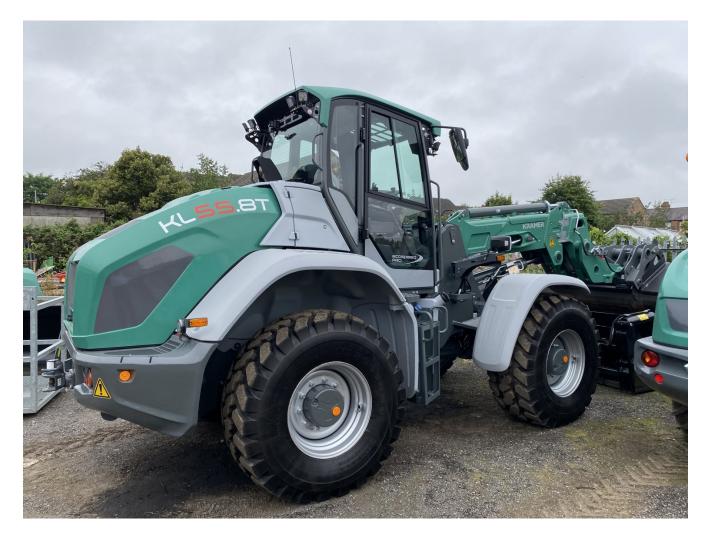

## Kramer KL55.8T Tele Wheeled Loader

## **Description**

40k c/w beacon, cabin & rear window heating, air seat & lumbar support, air con, radio, load stabiliser, 7 pole rear socket, front socket for attachments, reversing camera & fan, hydraulic quick hitch, reverse alarm.