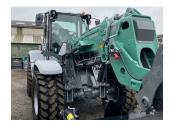

## Kramer KL55.8T Tele Wheeled Loader

## **Description**

40k c/w beacon, cabin & rear window heating, air seat & lumbar support, air con, radio, load stabiliser, 7 pole rear socket, front socket for attachments, reversing camera & fan, hydraulic quick hitch, reverse alarm.