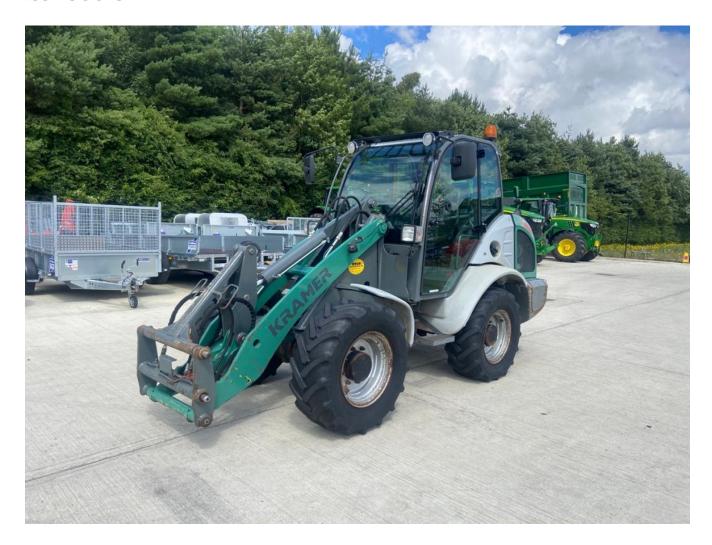

## Kramer KL5085 Wheeled Loader £34500 ex VAT

## **Description**

c/w load stabiliser, full work lights, 375/70R20 mitas tyres.

Please make contact before travelling to view machinery to find exact location See this product on our website

## **Specification**

| Stock no:     | C1131624              |
|---------------|-----------------------|
| Location:     | Malton                |
| Manufacturer: | Kramer                |
| Model:        | KL5085 Wheeled Loader |