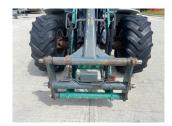

## **Description**

c/w load stabiliser, full work lights, 375/70R20 mitas tyres.

Please make contact before travelling to view machinery to find exact location See this product on our website