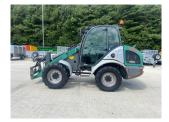

## **Description**

c/w load stabiliser, full work lights, 375/70R20 mitas tyres.

Please make contact before travelling to view machinery to find exact location See this product on our website