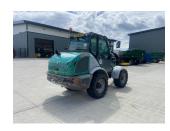

## Kramer KL5085 Wheeled Loader £34500 ex VAT

## **Description**

c/w load stabiliser, full work lights, 375/70R20 mitas tyres.

Please make contact before travelling to view machinery to find exact location See this product on our website

## **Specification**

| Stock no:     | C1131624              |
|---------------|-----------------------|
| Location:     | Malton                |
| Manufacturer: | Kramer                |
| Model:        | KL5085 Wheeled Loader |