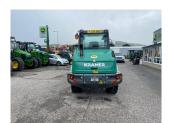

## Kramer KL38.5 Wheeled Loader £24500 ex VAT

## Description

20k c/w load stabiliser, 2 front worklights, 1 additional worklight, 375/70R20 tyres. Please make contact before travelling to view machinery to find exact location See this product on our website

## **Specification**

| Stock no:     | 71132314              |
|---------------|-----------------------|
| Location:     | Keighley              |
| Manufacturer: | Kramer                |
| Model:        | KL38.5 Wheeled Loader |