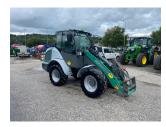

## Kramer KL38.5 Wheeled Loader £24500 ex VAT

## Description

20k c/w load stabiliser, 2 front worklights, 1 additional worklight, 375/70R20 tyres. Please make contact before travelling to view machinery to find exact location See this product on our website