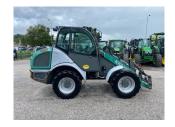

## Kramer KL38.5 Wheeled Loader £24500 ex VAT

## Description

20k c/w load stabiliser, 2 front worklights, 1 additional worklight, 375/70R20 tyres. Please make contact before travelling to view machinery to find exact location See this product on our website