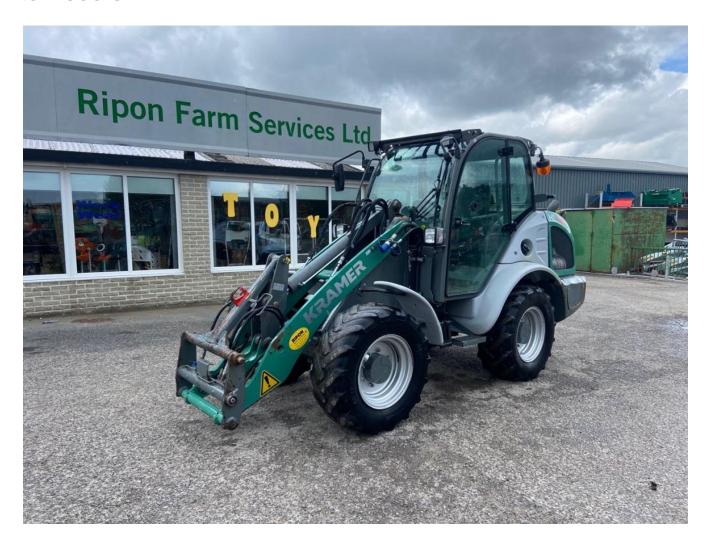

## Kramer KL38.5 Wheeled Loader £24500 ex VAT

## Description

20k c/w load stabiliser, 2 front worklights, 1 additional worklight, 375/70R20 tyres. Please make contact before travelling to view machinery to find exact location See this product on our website

## **Specification**

| Stock no:     | 71132314              |
|---------------|-----------------------|
| Location:     | Keighley              |
| Manufacturer: | Kramer                |
| Model:        | KL38.5 Wheeled Loader |

| Year: | 2020 |  |
|-------|------|--|
|-------|------|--|

Operation hrs: 4404