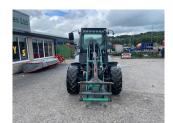

## Kramer KL38.5 Wheeled Loader £24500 ex VAT

## Description

20k c/w load stabiliser, 2 front worklights, 1 additional worklight, 375/70R20 tyres. Please make contact before travelling to view machinery to find exact location See this product on our website

## **Specification**

| Stock no:     | 71132314              |
|---------------|-----------------------|
| Location:     | Keighley              |
| Manufacturer: | Kramer                |
| Model:        | KL38.5 Wheeled Loader |