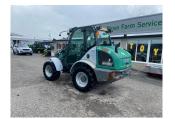

## Kramer KL38.5 Wheeled Loader £24500 ex VAT

## Description

20k c/w load stabiliser, 2 front worklights, 1 additional worklight, 375/70R20 tyres. Please make contact before travelling to view machinery to find exact location See this product on our website