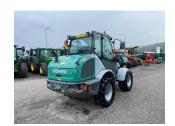

## Kramer KL38.5 Wheeled Loader £24500 ex VAT

## Description

20k c/w load stabiliser, 2 front worklights, 1 additional worklight, 375/70R20 tyres. Please make contact before travelling to view machinery to find exact location See this product on our website

## **Specification**

| Stock no:     | 71132314              |
|---------------|-----------------------|
| Location:     | Keighley              |
| Manufacturer: | Kramer                |
| Model:        | KL38.5 Wheeled Loader |