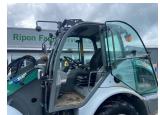

## Kramer KL38.5 Wheeled Loader £24500 ex VAT

## Description

20k c/w load stabiliser, 2 front worklights, 1 additional worklight, 375/70R20 tyres. Please make contact before travelling to view machinery to find exact location See this product on our website