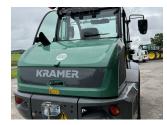

## Kramer KL35.8T Tele Wheeled Loader

## **Specification**

| Stock no:     | D1133347 |
|---------------|----------|
| Location:     | Retford  |
| Manufacturer: | Kramer   |