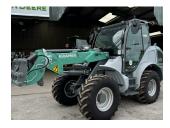

Ripon Farm Services Dallamires Lane, Ripon, North Yorkshire, HG4 1TT 01765 692255 www.riponfarmservices.com

## Kramer KL35.8T Tele Wheeled Loader



## **Description**

40K Ecospeed c/w 1 additional rear and 2 front worklights. pressure felief of 3rd circuit, beacon, radio, reversing fan, Kramer hydraulic quick hitch, reversing alarm, front axle & crab steering, boom scraper, 425/75R20 tyres.

Please make contact before travelling to view machinery to find exact location See this product on our website

## **Specification**

| Stock no:     | D1133347 |
|---------------|----------|
| Location:     | Retford  |
| Manufacturer: | Kramer   |

## More images