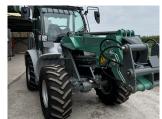

Ripon Farm Services Dallamires Lane, Ripon, North Yorkshire, HG4 1TT 01765 692255 www.riponfarmservices.com

## Kramer KL35.8T Tele Wheeled Loader



## **Description**

40K Ecospeed c/w 1 additional rear and 2 front worklights. pressure felief of 3rd circuit, beacon, radio, reversing fan, Kramer hydraulic quick hitch, reversing alarm, front axle & crab steering, boom scraper, 425/75R20 tyres.

Please make contact before travelling to view machinery to find exact location See this product on our website

## **Specification**

| Stock no:     | D1133347 |
|---------------|----------|
| Location:     | Retford  |
| Manufacturer: | Kramer   |

## More images