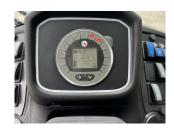

## **Description**

40K Ecospeed c/w 1 additional rear and 2 front worklights. pressure felief of 3rd circuit, beacon, radio, reversing fan, Kramer hydraulic quick hitch, reversing alarm, front axle & crab steering, boom scraper, 425/75R20 tyres.