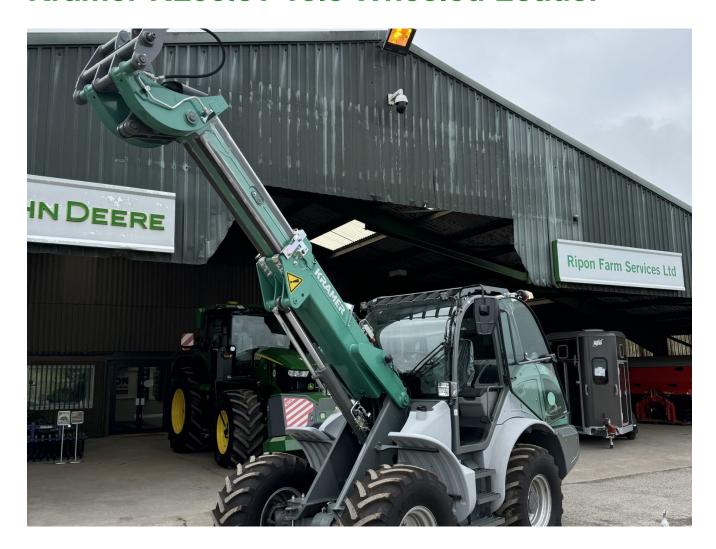

## Kramer KL35.8T Tele Wheeled Loader

## **Description**

40K Ecospeed c/w 1 additional rear and 2 front worklights. pressure felief of 3rd circuit, beacon, radio, reversing fan, Kramer hydraulic quick hitch, reversing alarm, front axle & crab steering, boom scraper, 425/75R20 tyres.