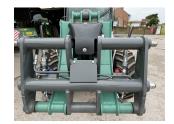

## **Description**

40K Ecospeed c/w 1 additional rear and 2 front worklights. pressure felief of 3rd circuit, beacon, radio, reversing fan, Kramer hydraulic quick hitch, reversing alarm, front axle & crab steering, boom scraper, 425/75R20 tyres.