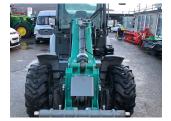

## Kramer KL25.5T Tele Wheeled Loader £45000 ex VAT

## Description

30K 2 Speed c/w front & rear work lights, 4 wheel steer & 2 wheel steer selectable, 56HP Yanmar engine, load stabiliser, 3rd service pressure relief, 325/70R18 Mitas tyres. Warranty to June 2025 or 3000 hrs.