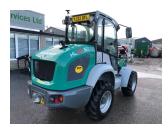

## Kramer KL25.5T Tele Wheeled Loader £45000 ex VAT

## Description

30K 2 Speed c/w front & rear work lights, 4 wheel steer & 2 wheel steer selectable, 56HP Yanmar engine, load stabiliser, 3rd service pressure relief, 325/70R18 Mitas tyres. Warranty to June 2025 or 3000 hrs.