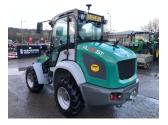

## Kramer KL25.5T Tele Wheeled Loader £45000 ex VAT

## Description

30K 2 Speed c/w front & rear work lights, 4 wheel steer & 2 wheel steer selectable, 56HP Yanmar engine, load stabiliser, 3rd service pressure relief, 325/70R18 Mitas tyres. Warranty to June 2025 or 3000 hrs.