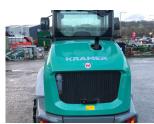

## Description

30K 2 Speed c/w front & rear work lights, 4 wheel steer & 2 wheel steer selectable, 56HP Yanmar engine, load stabiliser, 3rd service pressure relief, 325/70R18 Mitas tyres. Warranty to June 2025 or 3000 hrs.

## **Specification**

Stock no: 71137502

Page 1 of 2

| Location:      | Keighley                    |
|----------------|-----------------------------|
| Manufacturer:  | Kramer                      |
| Model:         | KL25.5T Tele Wheeled Loader |
| Year:          | 2022                        |
| Operation hrs: | 450                         |