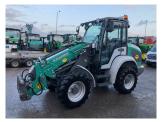

## Kramer KL25.5T Tele Wheeled Loader £45000 ex VAT

## Description

30K 2 Speed c/w front & rear work lights, 4 wheel steer & 2 wheel steer selectable, 56HP Yanmar engine, load stabiliser, 3rd service pressure relief, 325/70R18 Mitas tyres. Warranty to June 2025 or 3000 hrs.