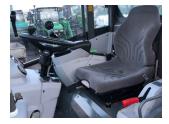

## Description

30K 2 Speed c/w front & rear work lights, 4 wheel steer & 2 wheel steer selectable, 56HP Yanmar engine, load stabiliser, 3rd service pressure relief, 325/70R18 Mitas tyres. Warranty to June 2025 or 3000 hrs.