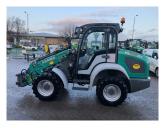

## Kramer KL25.5T Tele Wheeled Loader £45000 ex VAT

## Description

30K 2 Speed c/w front & rear work lights, 4 wheel steer & 2 wheel steer selectable, 56HP Yanmar engine, load stabiliser, 3rd service pressure relief, 325/70R18 Mitas tyres. Warranty to June 2025 or 3000 hrs.