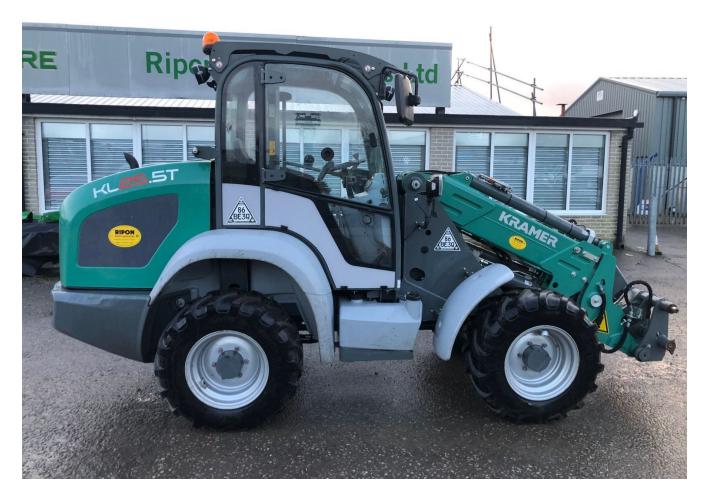

## Kramer KL25.5T Tele Wheeled Loader £45000 ex VAT

## Description

30K 2 Speed c/w front & rear work lights, 4 wheel steer & 2 wheel steer selectable, 56HP Yanmar engine, load stabiliser, 3rd service pressure relief, 325/70R18 Mitas tyres. Warranty to June 2025 or 3000 hrs.

## **Specification**

Stock no: 71137502

Page 1 of 2

| Location:      | Keighley                    |
|----------------|-----------------------------|
| Manufacturer:  | Kramer                      |
| Model:         | KL25.5T Tele Wheeled Loader |
| Year:          | 2022                        |
| Operation hrs: | 450                         |