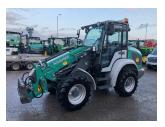

## Kramer KL25.5T Tele Wheeled Loader £45000 ex VAT

## Description

30K 2 Speed c/w front & rear work lights, 4 wheel steer & 2 wheel steer selectable, 56HP Yanmar engine, load stabiliser, 3rd service pressure relief, 325/70R18 Mitas tyres. Warranty to June 2025 or 3000 hrs.

## **Specification**

Stock no: 71137502

Page 1 of 2

| Location:      | Keighley                    |
|----------------|-----------------------------|
| Manufacturer:  | Kramer                      |
| Model:         | KL25.5T Tele Wheeled Loader |
| Year:          | 2022                        |
| Operation hrs: | 450                         |