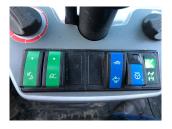

## Description

30K 2 Speed c/w front & rear work lights, 4 wheel steer & 2 wheel steer selectable, 56HP Yanmar engine, load stabiliser, 3rd service pressure relief, 325/70R18 Mitas tyres. Warranty to June 2025 or 3000 hrs.