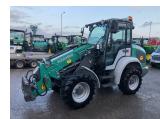

## Kramer KL25.5T Tele Wheeled Loader £47000 ex VAT

## Description

30K 2 Speed c/w front & rear work lights, 4 wheel steer & 2 wheel steer selectable, 56HP Yanmar engine, load stabiliser, 3rd service pressure relief, 325/70R18 Mitas tyres. Warranty to June 2025 or 3000 hrs.

## **Specification**

Stock no: 71137502

Location: Keighley

Manufacturer: Kramer

Model: KL25.5T Tele Wheeled Loader

Year: 2022

Operation hrs: 450