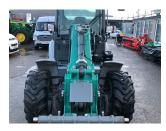

## Kramer KL25.5T Tele Wheeled Loader £47000 ex VAT

## Description

30K 2 Speed c/w front & rear work lights, 4 wheel steer & 2 wheel steer selectable, 56HP Yanmar engine, load stabiliser, 3rd service pressure relief, 325/70R18 Mitas tyres. Warranty to June 2025 or 3000 hrs.

## **Specification**

Stock no: 71137502

Location: Keighley

Manufacturer: Kramer

Model: KL25.5T Tele Wheeled Loader

Year: 2022

Operation hrs: 450