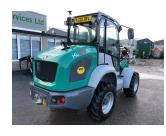

## Kramer KL25.5T Tele Wheeled Loader £47000 ex VAT

## Description

30K 2 Speed c/w front & rear work lights, 4 wheel steer & 2 wheel steer selectable, 56HP Yanmar engine, load stabiliser, 3rd service pressure relief, 325/70R18 Mitas tyres. Warranty to June 2025 or 3000 hrs.

## **Specification**

Stock no: 71137502

Location: Keighley

Manufacturer: Kramer

Model: KL25.5T Tele Wheeled Loader

Year: 2022

Operation hrs: 450