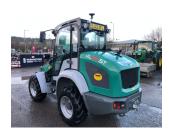

## Kramer KL25.5T Tele Wheeled Loader £47000 ex VAT

## Description

30K 2 Speed c/w front & rear work lights, 4 wheel steer & 2 wheel steer selectable, 56HP Yanmar engine, load stabiliser, 3rd service pressure relief, 325/70R18 Mitas tyres. Warranty to June 2025 or 3000 hrs.

## **Specification**

Stock no: 71137502

Location: Keighley

Manufacturer: Kramer

Model: KL25.5T Tele Wheeled Loader

Year: 2022

Operation hrs: 450