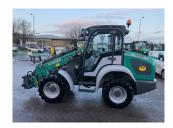

## Kramer KL25.5T Tele Wheeled Loader £47000 ex VAT

## Description

30K 2 Speed c/w front & rear work lights, 4 wheel steer & 2 wheel steer selectable, 56HP Yanmar engine, load stabiliser, 3rd service pressure relief, 325/70R18 Mitas tyres. Warranty to June 2025 or 3000 hrs.

## **Specification**

Stock no: 71137502

Location: Keighley

Manufacturer: Kramer

Model: KL25.5T Tele Wheeled Loader

Year: 2022

Operation hrs: 450