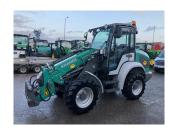

## Kramer KL25.5T Tele Wheeled Loader £47000 ex VAT

## Description

30K 2 Speed c/w front & rear work lights, 4 wheel steer & 2 wheel steer selectable, 56HP Yanmar engine, load stabiliser, 3rd service pressure relief, 325/70R18 Mitas tyres. Warranty to June 2025 or 3000 hrs.

## **Specification**

Stock no: 71137502

Location: Keighley

Manufacturer: Kramer

Model: KL25.5T Tele Wheeled Loader

Year: 2022

Operation hrs: 450