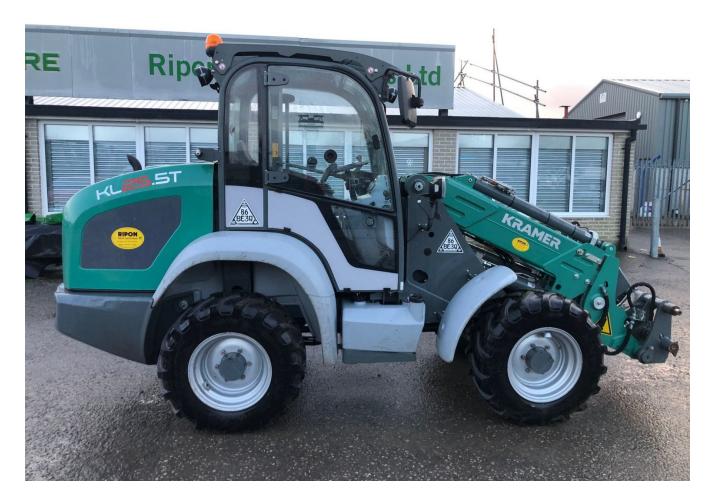

## Kramer KL25.5T Tele Wheeled Loader £47000 ex VAT

## Description

30K 2 Speed c/w front & rear work lights, 4 wheel steer & 2 wheel steer selectable, 56HP Yanmar engine, load stabiliser, 3rd service pressure relief, 325/70R18 Mitas tyres. Warranty to June 2025 or 3000 hrs.

## **Specification**

Stock no: 71137502

Location: Keighley

Manufacturer: Kramer

Model: KL25.5T Tele Wheeled Loader

Year: 2022

Operation hrs: 450