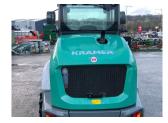

## Kramer KL25.5T Tele Wheeled Loader £47000 ex VAT

## Description

30K 2 Speed c/w front & rear work lights, 4 wheel steer & 2 wheel steer selectable, 56HP Yanmar engine, load stabiliser, 3rd service pressure relief, 325/70R18 Mitas tyres. Warranty to June 2025 or 3000 hrs.