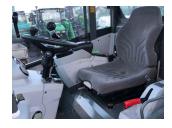

## Description

30K 2 Speed c/w front & rear work lights, 4 wheel steer & 2 wheel steer selectable, 56HP Yanmar engine, load stabiliser, 3rd service pressure relief, 325/70R18 Mitas tyres. Warranty to June 2025 or 3000 hrs.