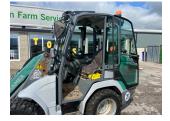

## Kramer KL14.5 Wheel Loader £23500 ex VAT

## Description

20k c/w 4 wheel steering, standard seat, heater, radio, road registered, 315/55R16 tyres. Please make contact before travelling to view machinery to find exact location <u>See this product on our website</u>