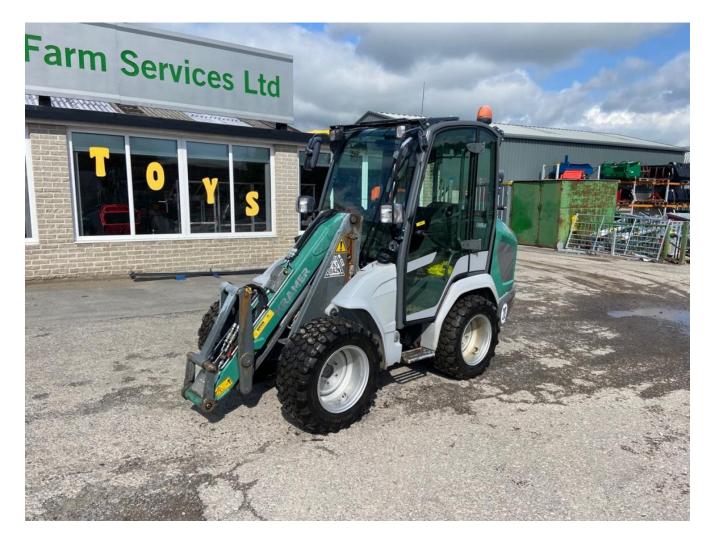

## Kramer KL14.5 Wheel Loader £23500 ex VAT

## Description

20k c/w 4 wheel steering, standard seat, heater, radio, road registered, 315/55R16 tyres. Please make contact before travelling to view machinery to find exact location <u>See this product on our website</u>

## **Specification**

|    | Stock no:     | 71132812            |  |
|----|---------------|---------------------|--|
|    | Location:     | Ripon               |  |
|    | Manufacturer: | Kramer              |  |
|    | Model:        | KL14.5 Wheel Loader |  |
| Pa | Page 1 of 2   |                     |  |