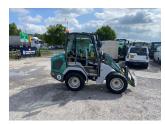

## Kramer KL14.5 Wheel Loader £23500 ex VAT

## Description

20k c/w 4 wheel steering, standard seat, heater, radio, road registered, 315/55R16 tyres. Please make contact before travelling to view machinery to find exact location <u>See this product on our website</u>