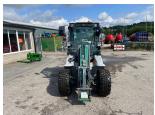

## Kramer KL14.5 Wheel Loader £23500 ex VAT

## Description

20k c/w 4 wheel steering, standard seat, heater, radio, road registered, 315/55R16 tyres. Please make contact before travelling to view machinery to find exact location <u>See this product on our website</u>