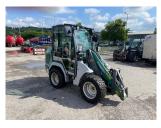

## Kramer KL14.5 Wheel Loader £23500 ex VAT

## Description

20k c/w 4 wheel steering, standard seat, heater, radio, road registered, 315/55R16 tyres. Please make contact before travelling to view machinery to find exact location <u>See this product on our website</u>