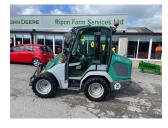

## Kramer KL14.5 Wheel Loader £23500 ex VAT

## Description

20k c/w 4 wheel steering, standard seat, heater, radio, road registered, 315/55R16 tyres. Please make contact before travelling to view machinery to find exact location <u>See this product on our website</u>