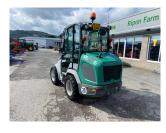

## Kramer KL14.5 Wheel Loader £23500 ex VAT

## Description

20k c/w 4 wheel steering, standard seat, heater, radio, road registered, 315/55R16 tyres. Please make contact before travelling to view machinery to find exact location <u>See this product on our website</u>