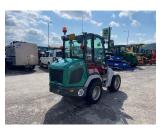

## Kramer KL14.5 Wheel Loader £23500 ex VAT

## Description

20k c/w 4 wheel steering, standard seat, heater, radio, road registered, 315/55R16 tyres. Please make contact before travelling to view machinery to find exact location <u>See this product on our website</u>