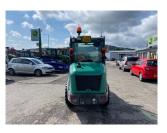

## Kramer KL14.5 Wheel Loader £23500 ex VAT

## Description

20k c/w 4 wheel steering, standard seat, heater, radio, road registered, 315/55R16 tyres. Please make contact before travelling to view machinery to find exact location <u>See this product on our website</u>