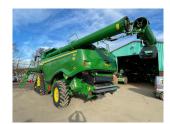

## John Deere X9 1000

## **Description**

40k Pro Drive c/w ultimate cab package, ultimate suspension package, signature edition, Starfire 7000 integrated, Gen 4 4600 command centre, 500/85R30 tyres, JD HD40X header & trailer. 504 engine hrs. 357 cutting hrs.

## **Specification**

| Stock no:     | E1136031   |
|---------------|------------|
| Location:     | Brigg      |
| Manufacturer: | John Deere |

| Model:         | X9 1000 |
|----------------|---------|
| Year:          | 2023    |
| Operation hrs: | 504     |