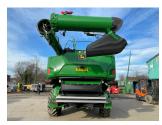

## **Description**

40k Pro Drive c/w ultimate cab package, ultimate suspension package, signature edition, Starfire 7000 integrated, Gen 4 4600 command centre, 500/85R30 tyres, JD HD40X header & trailer. 504 engine hrs. 357 cutting hrs.