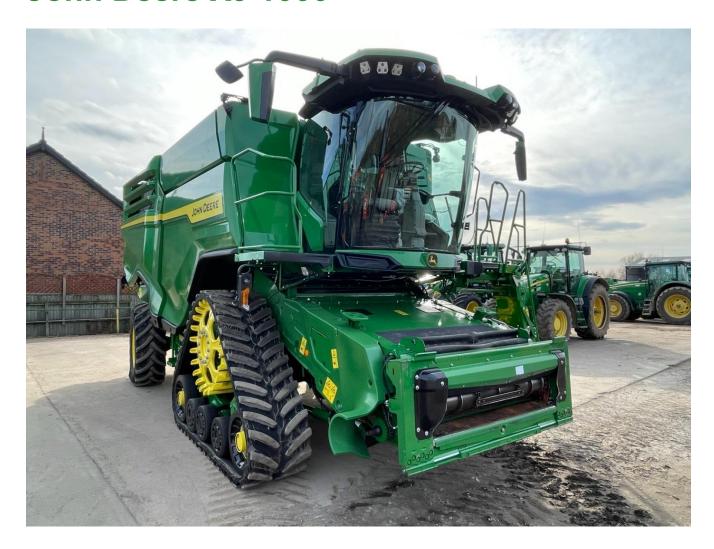

## John Deere X9 1000

## **Description**

40k Pro Drive c/w ultimate cab package, ultimate suspension package, signature edition, Starfire 7000 integrated, Gen 4 4600 command centre, 500/85R30 tyres, JD HD40X header & trailer. 504 engine hrs. 357 cutting hrs.

## **Specification**

| Stock no:     | E1136031   |
|---------------|------------|
| Location:     | Brigg      |
| Manufacturer: | John Deere |

| Model:         | X9 1000 |
|----------------|---------|
| Year:          | 2023    |
| Operation hrs: | 504     |