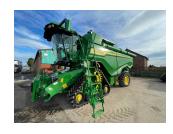

## **Description**

40k Pro Drive c/w ultimate cab package, ultimate suspension package, signature edition, Starfire 7000 integrated, Gen 4 4600 command centre, 500/85R30 tyres, JD HD40X header & trailer. 504 engine hrs. 357 cutting hrs.

## **Specification**

| Stock no:     | E1136031   |
|---------------|------------|
| Location:     | Brigg      |
| Manufacturer: | John Deere |

| Model:         | X9 1000 |
|----------------|---------|
| Year:          | 2023    |
| Operation hrs: | 504     |