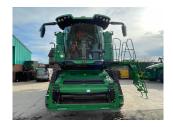

## **Description**

40k Pro Drive c/w ultimate cab package, ultimate suspension package, signature edition, Starfire 7000 integrated, Gen 4 4600 command centre, 500/85R30 tyres, JD HD40X header & trailer. 504 engine hrs. 357 cutting hrs.

## **Specification**

| Stock no:     | E1136031   |
|---------------|------------|
| Location:     | Brigg      |
| Manufacturer: | John Deere |

| Model:         | X9 1000 |
|----------------|---------|
| Year:          | 2023    |
| Operation hrs: | 504     |