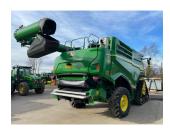

## John Deere X9 1000

## **Description**

40k Pro Drive c/w ultimate cab package, ultimate suspension package, signature edition, Starfire 7000 integrated, Gen 4 4600 command centre, 500/85R30 tyres, JD HD40X header & trailer. 504 engine hrs. 357 cutting hrs.

## **Specification**

| Stock no:     | E1136031   |
|---------------|------------|
| Location:     | Brigg      |
| Manufacturer: | John Deere |

| Model:         | X9 1000 |
|----------------|---------|
| Year:          | 2023    |
| Operation hrs: | 504     |