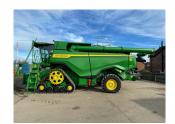

## **Description**

40k Pro Drive c/w ultimate cab package, ultimate suspension package, signature edition, Starfire 7000 integrated, Gen 4 4600 command centre, 500/85R30 tyres, JD HD40X header & trailer. 504 engine hrs. 357 cutting hrs.