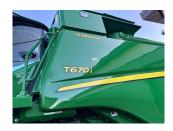

## John Deere T670 Hillmaster £207500 ex VAT

## **Specification**

| Stock no: | C1141307 |
|-----------|----------|
| Location: | Malton   |

| Manufacturer:  | John Deere      |
|----------------|-----------------|
| Model:         | T670 Hillmaster |
| Year:          | 2021            |
| Operation hrs: | 473             |