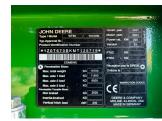

## **Specification**

| Stock no: | C1141307 |
|-----------|----------|
| Location: | Malton   |

| Manufacturer:  | John Deere      |
|----------------|-----------------|
| Model:         | T670 Hillmaster |
| Year:          | 2021            |
| Operation hrs: | 473             |