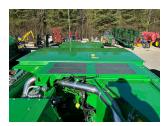

## Description

30K EL Shift Transmission, Profi LED Light Pack, 11000L Grain Tank, 18.5' Auger, 2630 Display, AutoTrac & HarvestDoc Complete. Air Compressor, 800 & 540 Tyres. C/W 630R 30' Header and Transporter. 473 engine hrs. 324 drum hrs.

## **Specification**

| Stock no: | C1141307 |
|-----------|----------|
| Location: | Malton   |

| Manufacturer:  | John Deere      |
|----------------|-----------------|
| Model:         | T670 Hillmaster |
| Year:          | 2021            |
| Operation hrs: | 473             |