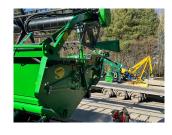

## Description

30K EL Shift Transmission, Profi LED Light Pack, 11000L Grain Tank, 18.5' Auger, 2630 Display, AutoTrac & HarvestDoc Complete. Air Compressor, 800 & 540 Tyres. C/W 630R 30' Header and Transporter. 473 engine hrs. 324 drum hrs.