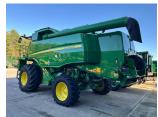

## John Deere T670 Hillmaster £207500 ex VAT

## Description

30K EL Shift Transmission, Profi LED Light Pack, 11000L Grain Tank, 18.5' Auger, 2630 Display, AutoTrac & HarvestDoc Complete. Air Compressor, 800 & 540 Tyres. C/W 630R 30' Header and Transporter. 473 engine hrs. 324 drum hrs.