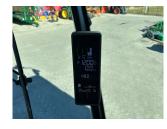

## **Specification**

| Stock no: | C1141307 |
|-----------|----------|
| Location: | Malton   |

| Manufacturer:  | John Deere      |
|----------------|-----------------|
| Model:         | T670 Hillmaster |
| Year:          | 2021            |
| Operation hrs: | 473             |