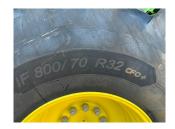

## Description

30K EL Shift Transmission, Profi LED Light Pack, 11000L Grain Tank, 18.5' Auger, 2630 Display, AutoTrac & HarvestDoc Complete. Air Compressor, 800 & 540 Tyres. C/W 630R 30' Header and Transporter. 473 engine hrs. 324 drum hrs.