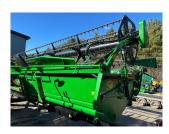

## Description

30K EL Shift Transmission, Profi LED Light Pack, 11000L Grain Tank, 18.5' Auger, 2630 Display, AutoTrac & HarvestDoc Complete. Air Compressor, 800 & 540 Tyres. C/W 630R 30' Header and Transporter. 473 engine hrs. 324 drum hrs.