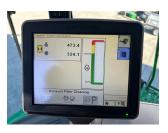

## Description

30K EL Shift Transmission, Profi LED Light Pack, 11000L Grain Tank, 18.5' Auger, 2630 Display, AutoTrac & HarvestDoc Complete. Air Compressor, 800 & 540 Tyres. C/W 630R 30' Header and Transporter. 473 engine hrs. 324 drum hrs.

## **Specification**

| Stock no: | C1141307 |
|-----------|----------|
| Location: | Malton   |

| Manufacturer:  | John Deere      |
|----------------|-----------------|
| Model:         | T670 Hillmaster |
| Year:          | 2021            |
| Operation hrs: | 473             |