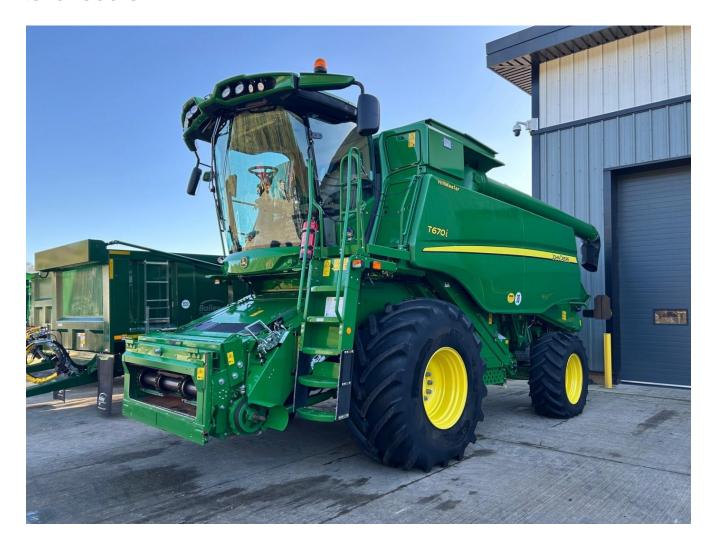

## John Deere T670 Hillmaster £207500 ex VAT

## Description

30K EL Shift Transmission, Profi LED Light Pack, 11000L Grain Tank, 18.5' Auger, 2630 Display, AutoTrac & HarvestDoc Complete. Air Compressor, 800 & 540 Tyres. C/W 630R 30' Header and Transporter. 473 engine hrs. 324 drum hrs.

## **Specification**

| Stock no: | C1141307 |
|-----------|----------|
| Location: | Malton   |

| Manufacturer:  | John Deere      |
|----------------|-----------------|
| Model:         | T670 Hillmaster |
| Year:          | 2021            |
| Operation hrs: | 473             |