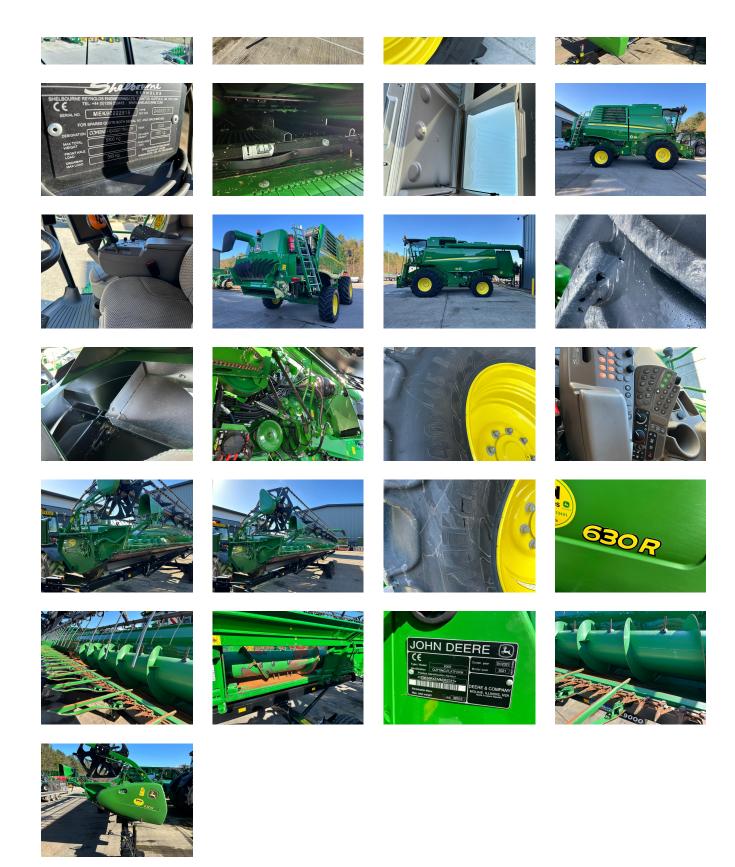

## John Deere T670 Hillmaster £207500 ex VAT

## Description

30K EL Shift Transmission, Profi LED Light Pack, 11000L Grain Tank, 18.5' Auger, 2630 Display, AutoTrac & HarvestDoc Complete. Air Compressor, 800 & 540 Tyres. C/W 630R 30' Header and Transporter. 473 engine hrs. 324 drum hrs.

## **Specification**

| Stock no: | C1141307 |
|-----------|----------|
| Location: | Malton   |

| Manufacturer:  | John Deere      |
|----------------|-----------------|
| Model:         | T670 Hillmaster |
| Year:          | 2021            |
| Operation hrs: | 473             |