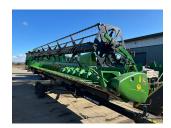

## Description

30K EL Shift Transmission, Profi LED Light Pack, 11000L Grain Tank, 18.5' Auger, 2630 Display, AutoTrac & HarvestDoc Complete. Air Compressor, 800 & 540 Tyres. C/W 630R 30' Header and Transporter. 473 engine hrs. 324 drum hrs.