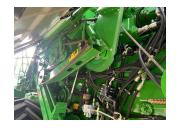

## Description

30K 4WD Prodrive c/w chaff spreader, straw chopper, Autotrac ready, 480/80R26 & 800/65R32 tyres, air compressor, JD 625PF 25ft Premium Flow header & trailer. 2160 engine hrs. 1535 cutting hrs.