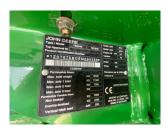

## **Specification**

| Stock no: | 11137523 |
|-----------|----------|
| Location: | Ripon    |

| Manufacturer:  | John Deere      |
|----------------|-----------------|
| Model:         | T670 Hillmaster |
| Year:          | 2015            |
| Operation hrs: | 2100            |