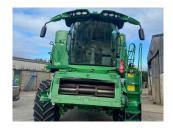

## John Deere T670 Hillmaster £128000 ex VAT

## Description

30K 4WD Prodrive c/w chaff spreader, straw chopper, Autotrac ready, 480/80R26 & 800/65R32 tyres, air compressor, JD 625PF 25ft Premium Flow header & trailer. 2160 engine hrs. 1535 cutting hrs.

## **Specification**

| Stock no: | 11137523 |
|-----------|----------|
| Location: | Ripon    |

| Manufacturer:  | John Deere      |
|----------------|-----------------|
| Model:         | T670 Hillmaster |
| Year:          | 2015            |
| Operation hrs: | 2100            |