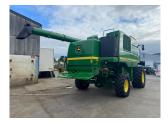

## John Deere T670 Hillmaster £128000 ex VAT

## Description

30K 4WD Prodrive c/w chaff spreader, straw chopper, Autotrac ready, 480/80R26 & 800/65R32 tyres, air compressor, JD 625PF 25ft Premium Flow header & trailer. 2160 engine hrs. 1535 cutting hrs.

## **Specification**

| Stock no: | 11137523 |
|-----------|----------|
| Location: | Ripon    |

| Manufacturer:  | John Deere      |
|----------------|-----------------|
| Model:         | T670 Hillmaster |
| Year:          | 2015            |
| Operation hrs: | 2100            |