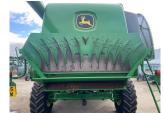

## Description

30K 4WD Prodrive c/w chaff spreader, straw chopper, Autotrac ready, 480/80R26 & 800/65R32 tyres, air compressor, JD 625PF 25ft Premium Flow header & trailer. 2160 engine hrs. 1535 cutting hrs.