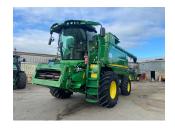

## Description

30K 4WD Prodrive c/w chaff spreader, straw chopper, Autotrac ready, 480/80R26 & 800/65R32 tyres, air compressor, JD 625PF 25ft Premium Flow header & trailer. 2160 engine hrs. 1535 cutting hrs.