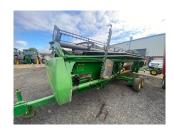

## Description

30K 4WD Prodrive c/w chaff spreader, straw chopper, Autotrac ready, 480/80R26 & 800/65R32 tyres, air compressor, JD 625PF 25ft Premium Flow header & trailer. 2160 engine hrs. 1535 cutting hrs.