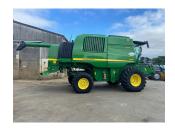

## John Deere T670 Hillmaster £128000 ex VAT

## Description

30K 4WD Prodrive c/w chaff spreader, straw chopper, Autotrac ready, 480/80R26 & 800/65R32 tyres, air compressor, JD 625PF 25ft Premium Flow header & trailer. 2160 engine hrs. 1535 cutting hrs.