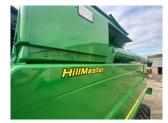

## John Deere T670 Hillmaster £128000 ex VAT

## Description

30K 4WD Prodrive c/w chaff spreader, straw chopper, Autotrac ready, 480/80R26 & 800/65R32 tyres, air compressor, JD 625PF 25ft Premium Flow header & trailer. 2160 engine hrs. 1535 cutting hrs.