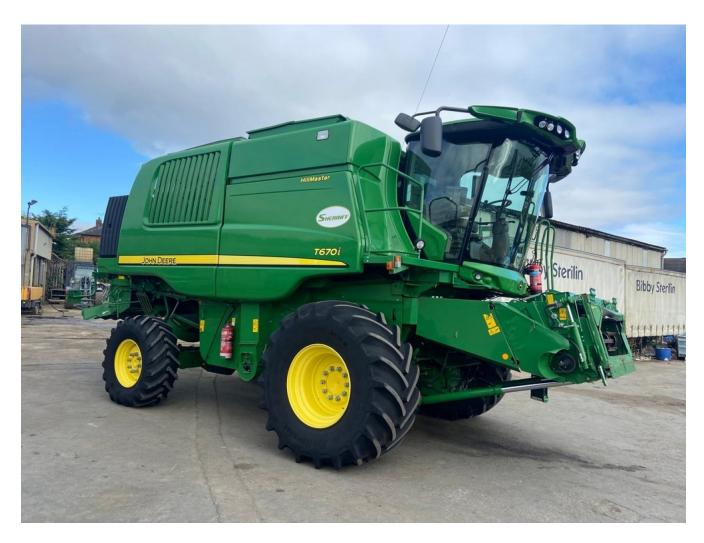

## John Deere T670 Hillmaster £128000 ex VAT

## Description

30K 4WD Prodrive c/w chaff spreader, straw chopper, Autotrac ready, 480/80R26 & 800/65R32 tyres, air compressor, JD 625PF 25ft Premium Flow header & trailer. 2160 engine hrs. 1535 cutting hrs.

## **Specification**

| Stock no: | 11137523 |
|-----------|----------|
| Location: | Ripon    |

| Manufacturer:  | John Deere      |
|----------------|-----------------|
| Model:         | T670 Hillmaster |
| Year:          | 2015            |
| Operation hrs: | 2100            |