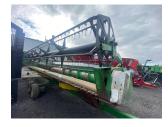

## Description

30K 4WD Prodrive c/w chaff spreader, straw chopper, Autotrac ready, 480/80R26 & 800/65R32 tyres, air compressor, JD 625PF 25ft Premium Flow header & trailer. 2160 engine hrs. 1535 cutting hrs.