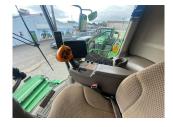

## Description

30K 4WD Prodrive c/w chaff spreader, straw chopper, Autotrac ready, 480/80R26 & 800/65R32 tyres, air compressor, JD 625PF 25ft Premium Flow header & trailer. 2160 engine hrs. 1535 cutting hrs.