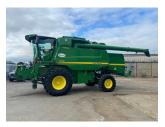

## John Deere T670 Hillmaster £128000 ex VAT

## Description

30K 4WD Prodrive c/w chaff spreader, straw chopper, Autotrac ready, 480/80R26 & 800/65R32 tyres, air compressor, JD 625PF 25ft Premium Flow header & trailer. 2160 engine hrs. 1535 cutting hrs.

## **Specification**

| Stock no: | 11137523 |
|-----------|----------|
| Location: | Ripon    |

| Manufacturer:  | John Deere      |
|----------------|-----------------|
| Model:         | T670 Hillmaster |
| Year:          | 2015            |
| Operation hrs: | 2100            |