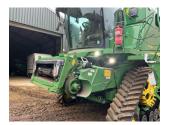

## John Deere S785 £325000 ex VAT

## Description

40k Prodrive c/w 24" tracks & 500/85R24 tyres, moisture & active yield, AutoTrac activation, premium leather pack, LED light pack, sidehill kit, active terrain adjust, air compressor, 735X header & trailer. 560 engine hrs. 336 drum hrs.

## **Specification**

| Stock no: | D1142918 |
|-----------|----------|
| Location: | Retford  |

| Manufacturer:  | John Deere |
|----------------|------------|
| Model:         | S785       |
| Year:          | 2023       |
| Operation hrs: | 560        |