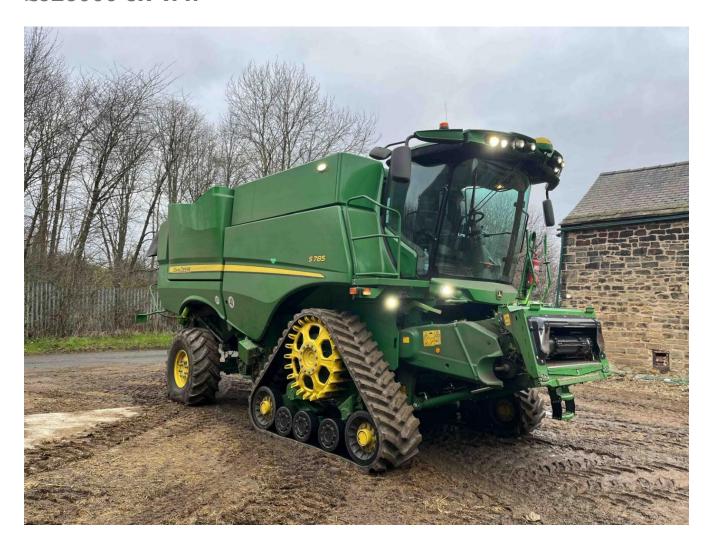

## John Deere S785 £325000 ex VAT

## Description

40k Prodrive c/w 24" tracks & 500/85R24 tyres, moisture & active yield, AutoTrac activation, premium leather pack, LED light pack, sidehill kit, active terrain adjust, air compressor, 735X header & trailer. 560 engine hrs. 336 drum hrs.

## **Specification**

| Stock no: | D1142918 |
|-----------|----------|
| Location: | Retford  |

| Manufacturer:  | John Deere |
|----------------|------------|
| Model:         | S785       |
| Year:          | 2023       |
| Operation hrs: | 560        |