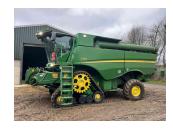

## John Deere S785 £325000 ex VAT

## Description

40k Prodrive c/w 24" tracks & 500/85R24 tyres, moisture & active yield, AutoTrac activation, premium leather pack, LED light pack, sidehill kit, active terrain adjust, air compressor, 735X header & trailer. 560 engine hrs. 336 drum hrs.

## **Specification**

| Stock no: | D1142918 |
|-----------|----------|
| Location: | Retford  |

| Manufacturer:  | John Deere |
|----------------|------------|
| Model:         | S785       |
| Year:          | 2023       |
| Operation hrs: | 560        |