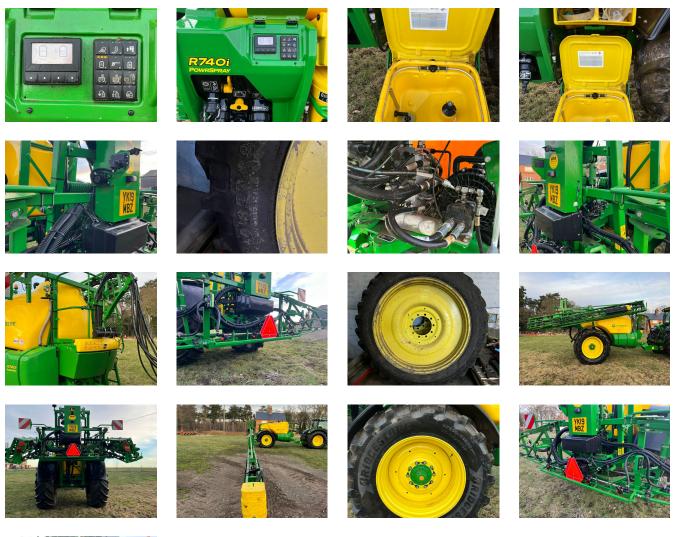

#### Description

c/w ultimate package, fixed axle track width 180/210cm, 10cm hubs with suspension, Isobus control with MFC lever, rate control with pres & flow sensing, K80 spoon hitch, lower linkage, steer drawbar, proportional drawbar steer, Powrspray 750 l/min spray pump, SCS W side display & keypad, Kamlock 2" with blind cap, Powrspray hydraulic pump drive, 30M boom, individual nozzle control 30M, JD terrain Command pro 3 sensors, 5 outlet nozzle holders, hydraulic brakes with park brake, drain valve press & suction filter, closed chemical transfer, transfer valve, quick fill for rinse tank, boom suspension, beacon light, LED boom lighting kit, LED load station light, nozzle main kit ExactApply™, eductor gauge kit, breakaway protection, ER 110-04 red polyacetal.

### More images