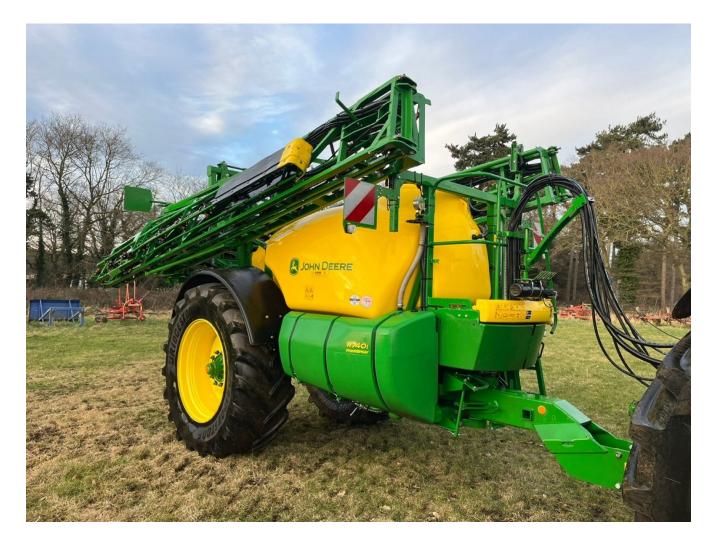

# John Deere R740i Sprayer £59950 ex VAT

#### Description

c/w ultimate package, fixed axle track width 180/210cm, 10cm hubs with suspension, Isobus control with MFC lever, rate control with pres & flow sensing, K80 spoon hitch, lower linkage, steer drawbar, proportional drawbar steer, Powrspray 750 l/min spray pump, SCS W side display & keypad, Kamlock 2" with blind cap, Powrspray hydraulic pump drive, 30M boom, individual nozzle control 30M, JD terrain Command pro 3 sensors, 5 outlet nozzle holders, hydraulic brakes with park brake, drain valve press & suction filter, closed chemical transfer, transfer valve, quick fill for rinse tank, boom suspension, beacon light, LED boom lighting kit, LED load station light, nozzle main kit ExactApply™, eductor gauge kit, breakaway protection, ER 110-04 red polyacetal.

## Specification

| Stock no:     | D1141456      |
|---------------|---------------|
| Location:     | Retford       |
| Manufacturer: | John Deere    |
| Model:        | R740i Sprayer |
| Year:         | 2022          |