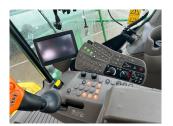

## Description

EX DEMO 4WD 40K Prodrive c/w Greenstar 3 Command Centre, Gen 4 Universal Autotrac, JD Link, advanced header control, dual header drive, Duraline premium, premium worklight package, HarvestLab 3000 stone detection system, heavy duty header drive, additive tank & dosing system, complete whole kernel processor. 420 engine hrs. 220 chopping hrs. Please make contact before travelling to view machinery to find exact location See this product on our website