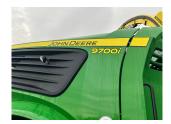

allamires Lane, Ripon, North Yorkshire, HG4 1TT 01765 692255 www.riponfarmservices.com

## John Deere 9700i Self Propelled Forage Harvester



## Description

EX DEMO 4WD 40K Prodrive c/w Greenstar 3 Command Centre, Gen 4 Universal Autotrac, JD Link, advanced header control, dual header drive, Duraline premium, premium worklight package, HarvestLab 3000 stone detection system, heavy duty header drive, additive tank & dosing system, complete whole kernel processor. 420 engine hrs. 220 chopping hrs. Please make contact before travelling to view machinery to find exact location See this product on our website

## Specification

Stock no: 11128081

Location: Ripon

Manufacturer: John Deere

Model: 9700i Self Propelled Forage Harvester

Year: 2023

Operation hrs: 420

## More images