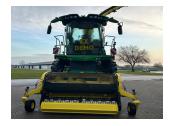

## John Deere 9700i Self Propelled Forage Harvester

## Description

EX DEMO 4WD 40K Prodrive c/w Greenstar 3 Command Centre, Gen 4 Universal Autotrac, JD Link, advanced header control, dual header drive, Duraline premium, premium worklight package, HarvestLab 3000 stone detection system, heavy duty header drive, additive tank & dosing system, complete whole kernel processor. 420 engine hrs. 220 chopping hrs. Please make contact before travelling to view machinery to find exact location See this product on our website