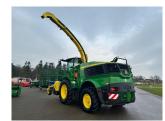

## Description

EX DEMO 4WD 40K Prodrive c/w Greenstar 3 Command Centre, Gen 4 Universal Autotrac, JD Link, advanced header control, dual header drive, Duraline premium, premium worklight package, HarvestLab 3000 stone detection system, heavy duty header drive, additive tank & dosing system, complete whole kernel processor. 420 engine hrs. 220 chopping hrs. Please make contact before travelling to view machinery to find exact location See this product on our website