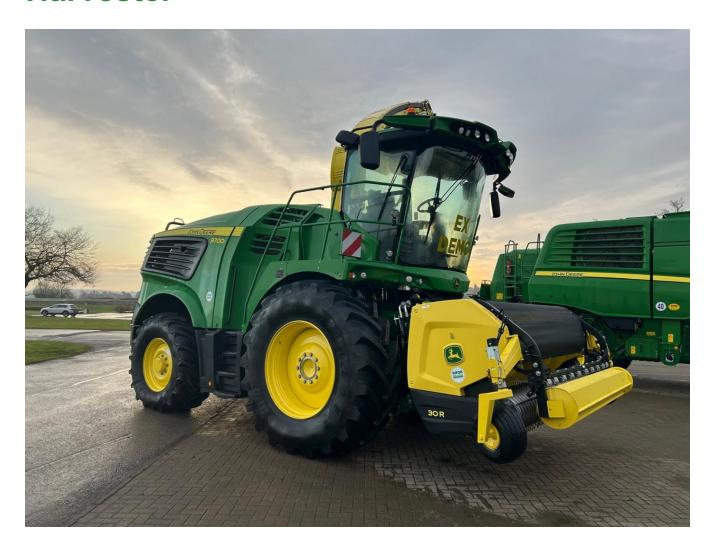

## John Deere 9700i Self Propelled Forage Harvester

## Description

EX DEMO 4WD 40K Prodrive c/w Greenstar 3 Command Centre, Gen 4 Universal Autotrac, JD Link, advanced header control, dual header drive, Duraline premium, premium worklight package, HarvestLab 3000 stone detection system, heavy duty header drive, additive tank & dosing system, complete whole kernel processor. 420 engine hrs. 220 chopping hrs. Please make contact before travelling to view machinery to find exact location See this product on our website

## Specification

Stock no: 11128081

Location: Ripon

Manufacturer: John Deere

Model: 9700i Self Propelled Forage Harvester

Year: 2023

Operation hrs: 420