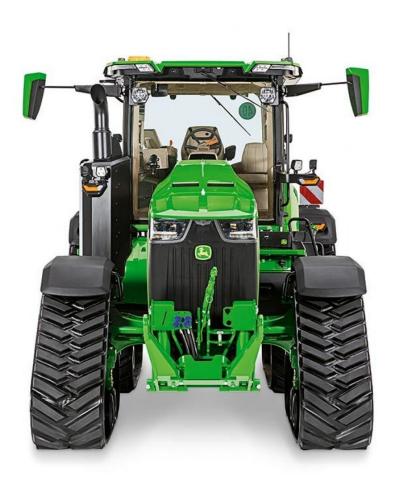

# John Deere 8RX 370

### **Description**

- 407 hp (299 kW) Max Power (ECE-R120) + 13 hp (10 kW)
- 9.0 I engine with 6 cylinders
- 18.7 t and 3,235 m wheelbase
- New bigger and more comfortable CommandView Cab with new level of visibility; New CommandPRO joystick with up to 11 reconfigurable buttons