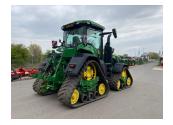

## John Deere 8RX 370 £249500 ex VAT

## Description

42k E23 c/w cab suspension, 5 x ESCVs, Autotrac ready, ultimate comfort package, air seat, ultimate visibility package, CAT 4 linkage, implement automation ready, hydraulic top link, ultimate connectivity package, 30" rear tracks, 24" front tracks. Front transport box not included.