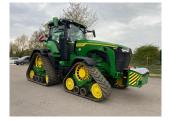

## John Deere 8RX 370 £249500 ex VAT

## Description

42k E23 c/w cab suspension, 5 x ESCVs, Autotrac ready, ultimate comfort package, air seat, ultimate visibility package, CAT 4 linkage, implement automation ready, hydraulic top link, ultimate connectivity package, 30" rear tracks, 24" front tracks. Front transport box not included.