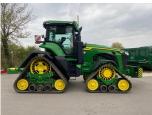

## John Deere 8RX 370 £249500 ex VAT

## Description

42k E23 c/w cab suspension, 5 x ESCVs, Autotrac ready, ultimate comfort package, air seat, ultimate visibility package, CAT 4 linkage, implement automation ready, hydraulic top link, ultimate connectivity package, 30" rear tracks, 24" front tracks. Front transport box not included.

## **Specification**

Stock no:

11131989

Page 1 of 3

| Location:      | Brigg      |
|----------------|------------|
| Manufacturer:  | John Deere |
| Model:         | 8RX 370    |
| Year:          | 2020       |
| Operation hrs: | 2423       |