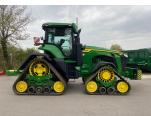

## John Deere 8RX 370 £249500 ex VAT

## Description

42k E23 c/w cab suspension, 5 x ESCVs, Autotrac ready, ultimate comfort package, air seat, ultimate visibility package, CAT 4 linkage, implement automation ready, hydraulic top link, ultimate connectivity package, 30" rear tracks, 24" front tracks. Front transport box not included.