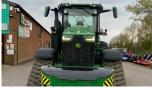

## John Deere 8RX 370 £249500 ex VAT

## Description

42k E23 c/w cab suspension, 5 x ESCVs, Autotrac ready, ultimate comfort package, air seat, ultimate visibility package, CAT 4 linkage, implement automation ready, hydraulic top link, ultimate connectivity package, 30" rear tracks, 24" front tracks. Front transport box not included.