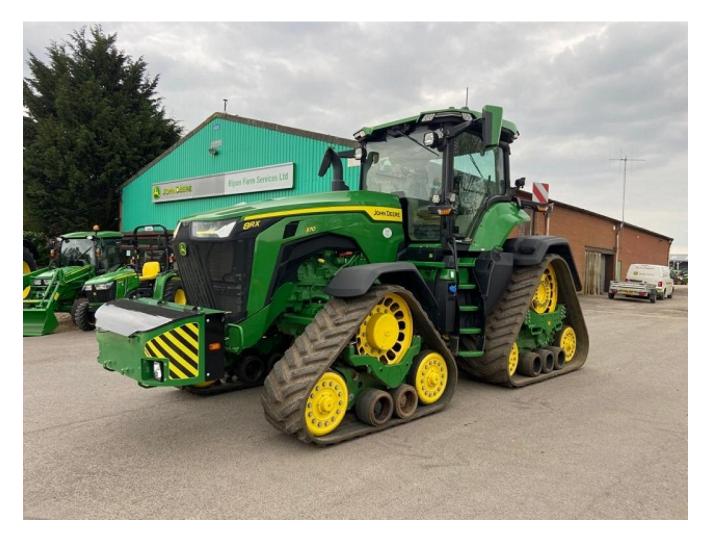

## John Deere 8RX 370 £249500 ex VAT

## Description

42k E23 c/w cab suspension, 5 x ESCVs, Autotrac ready, ultimate comfort package, air seat, ultimate visibility package, CAT 4 linkage, implement automation ready, hydraulic top link, ultimate connectivity package, 30" rear tracks, 24" front tracks. Front transport box not included.

## **Specification**

Stock no:

11131989

Page 1 of 3

| Location:      | Brigg      |
|----------------|------------|
| Manufacturer:  | John Deere |
| Model:         | 8RX 370    |
| Year:          | 2020       |
| Operation hrs: | 2423       |