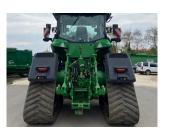

## John Deere 8RX 370 £249500 ex VAT

## Description

42k E23 c/w cab suspension, 5 x ESCVs, Autotrac ready, ultimate comfort package, air seat, ultimate visibility package, CAT 4 linkage, implement automation ready, hydraulic top link, ultimate connectivity package, 30" rear tracks, 24" front tracks. Front transport box not included.