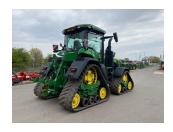

# John Deere 8RX 370

### Description

42k E23 c/w cab suspension, 5 x ESCVs, Autotrac ready, ultimate comfort package, air seat, ultimate visibility package, CAT 4 linkage, implement automation ready, hydraulic top link, ultimate connectivity package, 30" rear tracks, 24" front tracks. Front transport box not included.

#### **Specification**

Stock no: 11131989

| Location:      | Brigg      |
|----------------|------------|
| Manufacturer:  | John Deere |
| Model:         | 8RX 370    |
| Year:          | 2020       |
| Operation hrs: | 2272       |