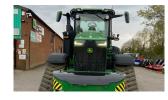

# John Deere 8RX 370

### Description

42k E23 c/w cab suspension, 5 x ESCVs, Autotrac ready, ultimate comfort package, air seat, ultimate visibility package, CAT 4 linkage, implement automation ready, hydraulic top link, ultimate connectivity package, 30" rear tracks, 24" front tracks. Front transport box not included.

#### **Specification**

Stock no: 11131989

| Location:      | Brigg      |
|----------------|------------|
| Manufacturer:  | John Deere |
| Model:         | 8RX 370    |
| Year:          | 2020       |
| Operation hrs: | 2272       |