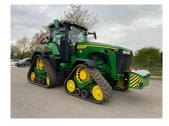

# John Deere 8RX 370

### Description

42k E23 c/w cab suspension, 5 x ESCVs, Autotrac ready, ultimate comfort package, air seat, ultimate visibility package, CAT 4 linkage, implement automation ready, hydraulic top link, ultimate connectivity package, 30" rear tracks, 24" front tracks. Front transport box not included.

#### **Specification**

Stock no: 11131989

| Location:      | Brigg      |
|----------------|------------|
| Manufacturer:  | John Deere |
| Model:         | 8RX 370    |
| Year:          | 2020       |
| Operation hrs: | 2272       |