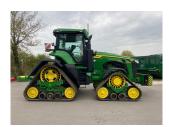

# John Deere 8RX 370

### Description

42k E23 c/w cab suspension, 5 x ESCVs, Autotrac ready, ultimate comfort package, air seat, ultimate visibility package, CAT 4 linkage, implement automation ready, hydraulic top link, ultimate connectivity package, 30" rear tracks, 24" front tracks. Front transport box not included.

#### **Specification**

Stock no: 11131989

| Location:      | Brigg      |
|----------------|------------|
| Manufacturer:  | John Deere |
| Model:         | 8RX 370    |
| Year:          | 2020       |
| Operation hrs: | 2272       |