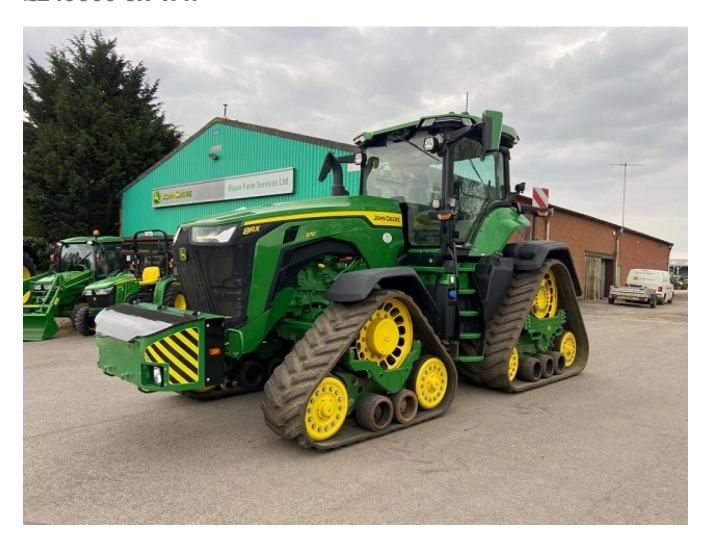

# John Deere 8RX 370

### Description

42k E23 c/w cab suspension, 5 x ESCVs, Autotrac ready, ultimate comfort package, air seat, ultimate visibility package, CAT 4 linkage, implement automation ready, hydraulic top link, ultimate connectivity package, 30" rear tracks, 24" front tracks. Front transport box not included.

#### **Specification**

Stock no: 11131989

| Location:      | Brigg      |
|----------------|------------|
| Manufacturer:  | John Deere |
| Model:         | 8RX 370    |
| Year:          | 2020       |
| Operation hrs: | 2272       |