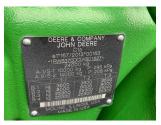

#### **Specification**

Stock no: 11131989

| Location:      | Brigg      |
|----------------|------------|
| Manufacturer:  | John Deere |
| Model:         | 8RX 370    |
| Year:          | 2020       |
| Operation hrs: | 2272       |