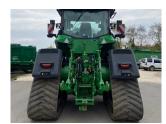

### Description

42k E23 c/w cab suspension, 5 x ESCVs, Autotrac ready, ultimate comfort package, air seat, ultimate visibility package, CAT 4 linkage, implement automation ready, hydraulic top link, ultimate connectivity package, 30" rear tracks, 24" front tracks. Front transport box not included.