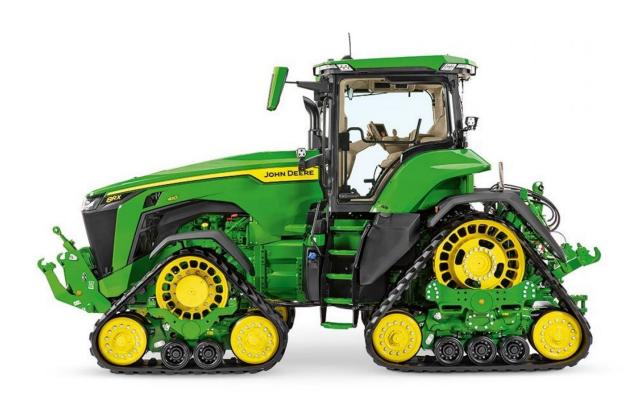

# John Deere 8RX 340

### **Description**

- 374 hp (275 kW) Max Power (ECE-R120) + 14 hp (10 kW)
- 9.0 I engine with 6 cylinders
- 18.7 t and 3,235 m wheelbase
- New bigger and more comfortable CommandView Cab with new level of visibility; New CommandPRO joystick with up to 11 reconfigurable buttons.