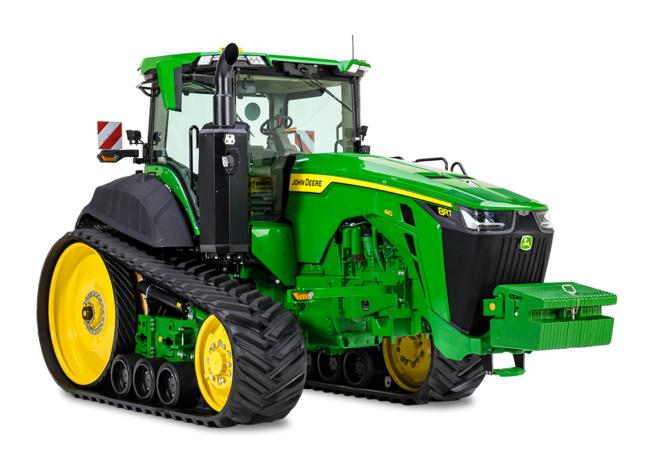

# John Deere 8RT 370

### **Description**

- 407 hp (299 kW) Max Power (ECE-R120) + 13 hp (10 kW) IPM
- 9.0 I engine with 6 cylinders
- 16.2 t and 2,477 m wheelbase
- New bigger and more comfortable CommandView Cab with new level of visibility; New CommandPRO joystick with up to 11 reconfigurable buttons