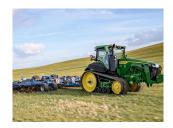

Ripon Farm Services Dallamires Lane, Ripon, North Yorkshire, HG4 1TT 01765 692255 www.riponfarmservices.com

# John Deere 8RT 340



### **Description**

- 374 hp (275 kW) Max Power (ECE-R120) + 14 hp (10 kW)
- 9.0 I engine with 6 cylinders
- 16.2 t and 2,477 m wheelbase
- New bigger and more comfortable CommandView Cab with new level of visibility; New CommandPRO joystick with up to 11 reconfigurable buttons

#### See this product on our website

### **Specification**

| Location:     | New from Manufacturer |
|---------------|-----------------------|
| Manufacturer: | John Deere            |
|               |                       |

Model: 8RT 340

# More images