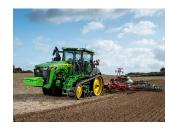

Ripon Farm Services Dallamires Lane, Ripon, North Yorkshire, HG4 1TT 01765 692255 www.riponfarmservices.com

# John Deere 8RT 340



### **Description**

- 374 hp (275 kW) Max Power (ECE-R120) + 14 hp (10 kW)
- 9.0 I engine with 6 cylinders
- 16.2 t and 2,477 m wheelbase
- New bigger and more comfortable CommandView Cab with new level of visibility; New CommandPRO joystick with up to 11 reconfigurable buttons

#### See this product on our website

### **Specification**

| Location:     | New from Manufacturer |
|---------------|-----------------------|
| Manufacturer: | John Deere            |
|               |                       |

Model: 8RT 340

# More images