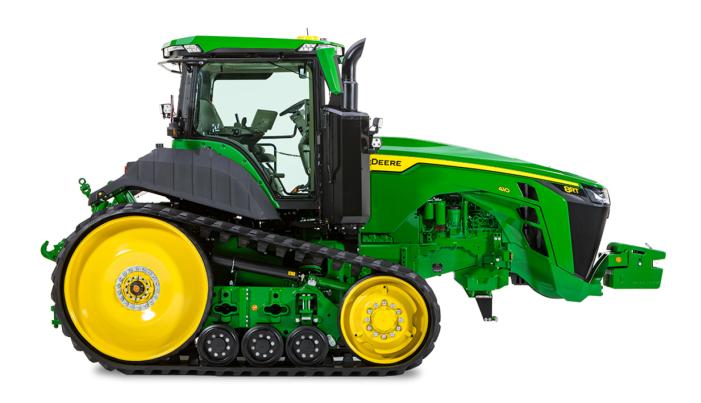

# John Deere 8RT 340

### **Description**

- 374 hp (275 kW) Max Power (ECE-R120) + 14 hp (10 kW)
- 9.0 I engine with 6 cylinders
- 16.2 t and 2,477 m wheelbase
- New bigger and more comfortable CommandView Cab with new level of visibility; New CommandPRO joystick with up to 11 reconfigurable buttons