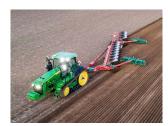

Ripon Farm Services Dallamires Lane, Ripon, North Yorkshire, HG4 1TT 01765 692255 www.riponfarmservices.com

# John Deere 8RT 340



### **Description**

- 374 hp (275 kW) Max Power (ECE-R120) + 14 hp (10 kW)
- 9.0 I engine with 6 cylinders
- 16.2 t and 2,477 m wheelbase
- New bigger and more comfortable CommandView Cab with new level of visibility; New CommandPRO joystick with up to 11 reconfigurable buttons

#### See this product on our website

### **Specification**

| Location:     | New from Manufacturer |
|---------------|-----------------------|
| Manufacturer: | John Deere            |
|               |                       |

Model: 8RT 340

# More images