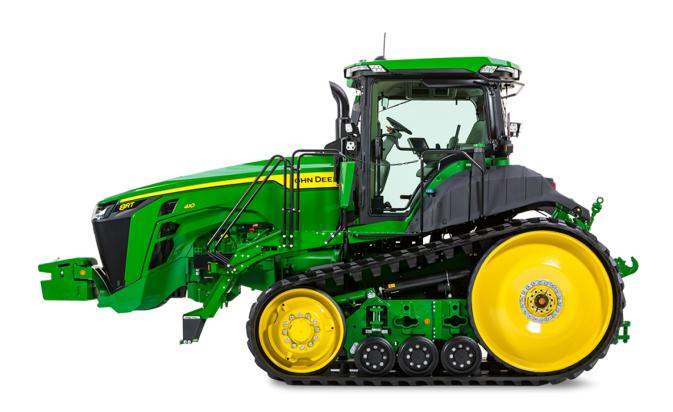

# John Deere 8RT 310

### **Description**

- 341 hp (251 kW) Max Power (ECE-R120) +16 hp (12 kW) IPM
- 9.0 I engine with 6 cylinders
- 16.2 t and 2,477 m wheelbase
- New bigger and more comfortable CommandView Cab with new level of visibility; New CommandPRO joystick with up to 11 reconfigurable buttons