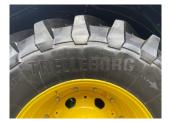

## Description

Premium Edition 50K Autopower c/w TLS & cab suspension, 5 x ESCVs, command pro, air seat, premium visibility, 4600 command centre, 710/75R42 & 600/70R30 Trelleborg tyres. Please make contact before travelling to view machinery to find exact location <u>See this product on our website</u>