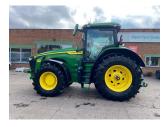

## John Deere 8R 370 £180000 ex VAT

## Description

Premium Edition 50K Autopower c/w TLS & cab suspension, 5 x ESCVs, command pro, air seat, premium visibility, 4600 command centre, 710/75R42 & 600/70R30 Trelleborg tyres. Please make contact before travelling to view machinery to find exact location <u>See this product on our website</u>

## **Specification**

| Stock no:     | B1138500        |
|---------------|-----------------|
| Location:     | Market Weighton |
| Manufacturer: | John Deere      |

| Model:         | 8R 370 |
|----------------|--------|
| Year:          | 2020   |
| Operation hrs: | 2938   |