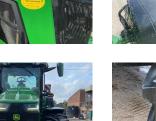

## Description

Premium Edition 50K Autopower c/w TLS & cab suspension, 5 x ESCVs, command pro, air seat, premium visibility, 4600 command centre, 710/75R42 & 600/70R30 Trelleborg tyres. Please make contact before travelling to view machinery to find exact location <u>See this product on our website</u>

## **Specification**

| Stock no:     | B1138500        |
|---------------|-----------------|
| Location:     | Market Weighton |
| Manufacturer: | John Deere      |

| Model:         | 8R 370 |
|----------------|--------|
| Year:          | 2020   |
| Operation hrs: | 2938   |