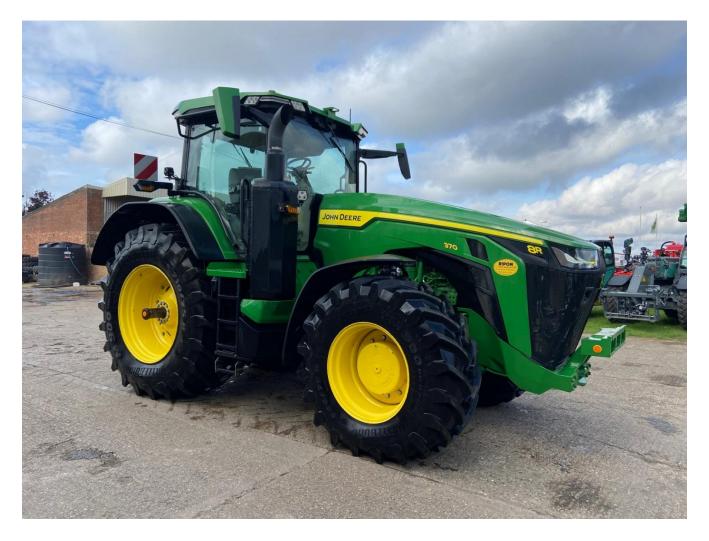

## John Deere 8R 370 £180000 ex VAT

## Description

Premium Edition 50K Autopower c/w TLS & cab suspension, 5 x ESCVs, command pro, air seat, premium visibility, 4600 command centre, 710/75R42 & 600/70R30 Trelleborg tyres. Please make contact before travelling to view machinery to find exact location <u>See this product on our website</u>

## **Specification**

| Stock no:     | B1138500        |
|---------------|-----------------|
| Location:     | Market Weighton |
| Manufacturer: | John Deere      |

| Model:         | 8R 370 |
|----------------|--------|
| Year:          | 2020   |
| Operation hrs: | 2938   |