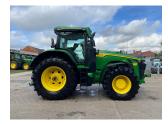

## John Deere 8R 370 £180000 ex VAT

## Description

Premium Edition 50K Autopower c/w TLS & cab suspension, 5 x ESCVs, command pro, air seat, premium visibility, 4600 command centre, 710/75R42 & 600/70R30 Trelleborg tyres. Please make contact before travelling to view machinery to find exact location <u>See this product on our website</u>

## **Specification**

| Stock no:     | B1138500        |
|---------------|-----------------|
| Location:     | Market Weighton |
| Manufacturer: | John Deere      |

| Model:         | 8R 370 |
|----------------|--------|
| Year:          | 2020   |
| Operation hrs: | 2938   |