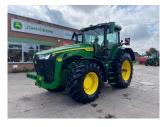

## John Deere 8R 370 £180000 ex VAT

## Description

Premium Edition 50K Autopower c/w TLS & cab suspension, 5 x ESCVs, command pro, air seat, premium visibility, 4600 command centre, 710/75R42 & 600/70R30 Trelleborg tyres. Please make contact before travelling to view machinery to find exact location <u>See this product on our website</u>

## **Specification**

| Stock no:     | B1138500        |
|---------------|-----------------|
| Location:     | Market Weighton |
| Manufacturer: | John Deere      |

| Model:         | 8R 370 |
|----------------|--------|
| Year:          | 2020   |
| Operation hrs: | 2938   |