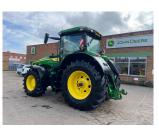

## John Deere 8R 370 £180000 ex VAT

## Description

Premium Edition 50K Autopower c/w TLS & cab suspension, 5 x ESCVs, command pro, air seat, premium visibility, 4600 command centre, 710/75R42 & 600/70R30 Trelleborg tyres. Please make contact before travelling to view machinery to find exact location <u>See this product on our website</u>

## **Specification**

| Stock no:     | B1138500        |
|---------------|-----------------|
| Location:     | Market Weighton |
| Manufacturer: | John Deere      |

| Model:         | 8R 370 |
|----------------|--------|
| Year:          | 2020   |
| Operation hrs: | 2938   |