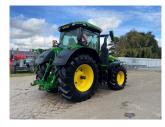

## John Deere 8R 370 £180000 ex VAT

## Description

Premium Edition 50K Autopower c/w TLS & cab suspension, 5 x ESCVs, command pro, air seat, premium visibility, 4600 command centre, 710/75R42 & 600/70R30 Trelleborg tyres. Please make contact before travelling to view machinery to find exact location <u>See this product on our website</u>

## **Specification**

| Stock no:     | B1138500        |
|---------------|-----------------|
| Location:     | Market Weighton |
| Manufacturer: | John Deere      |

| Model:         | 8R 370 |
|----------------|--------|
| Year:          | 2020   |
| Operation hrs: | 2938   |