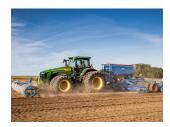

Ripon Farm Services
Dallamires Lane, Ripon, North Yorkshire, HG4 1TT
01765 692255
www.riponfarmservices.com

# John Deere 8R 370



### **Description**

- 407 hp (299 kW) Max Power (ECE-R120) + 13 hp (10 kW) IPM
- 9.0 I engine with 6 cylinders
- 13.8 t and 3,050 m wheelbase
- New bigger and more comfortable CommandView Cab with new level of visibility; New CommandPRO joystick with up to 11 reconfigurable buttons

#### See this product on our website

### **Specification**

| Location:     | New from Manufacturer |
|---------------|-----------------------|
| Manufacturer: | John Deere            |

Model: 8R 370

## More images