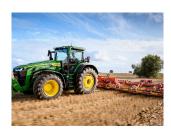

Ripon Farm Services
Dallamires Lane, Ripon, North Yorkshire, HG4 1TT
01765 692255
www.riponfarmservices.com

# John Deere 8R 370



### **Description**

- 407 hp (299 kW) Max Power (ECE-R120) + 13 hp (10 kW) IPM
- 9.0 I engine with 6 cylinders
- 13.8 t and 3,050 m wheelbase
- New bigger and more comfortable CommandView Cab with new level of visibility; New CommandPRO joystick with up to 11 reconfigurable buttons

#### See this product on our website

### **Specification**

| Location:     | New from Manufacturer |
|---------------|-----------------------|
| Manufacturer: | John Deere            |

Model: 8R 370

## More images