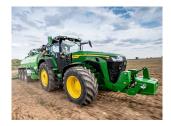

Ripon Farm Services
Dallamires Lane, Ripon, North Yorkshire, HG4 1TT
01765 692255
www.riponfarmservices.com

# John Deere 8R 370



### **Description**

- 407 hp (299 kW) Max Power (ECE-R120) + 13 hp (10 kW) IPM
- 9.0 I engine with 6 cylinders
- 13.8 t and 3,050 m wheelbase
- New bigger and more comfortable CommandView Cab with new level of visibility; New CommandPRO joystick with up to 11 reconfigurable buttons

#### See this product on our website

### **Specification**

| Location:     | New from Manufacturer |
|---------------|-----------------------|
| Manufacturer: | John Deere            |

Model: 8R 370

## More images