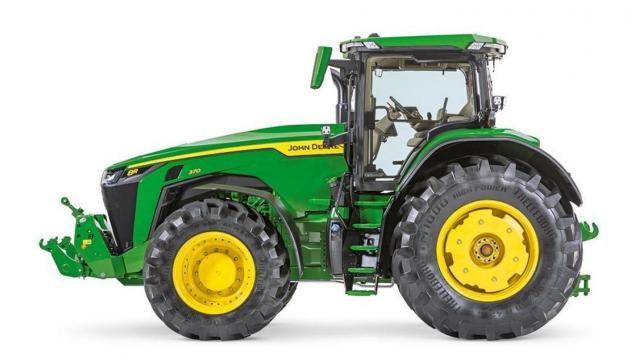

# John Deere 8R 370

### **Description**

- 407 hp (299 kW) Max Power (ECE-R120) + 13 hp (10 kW) IPM
- 9.0 I engine with 6 cylinders
- 13.8 t and 3,050 m wheelbase
- New bigger and more comfortable CommandView Cab with new level of visibility; New CommandPRO joystick with up to 11 reconfigurable buttons