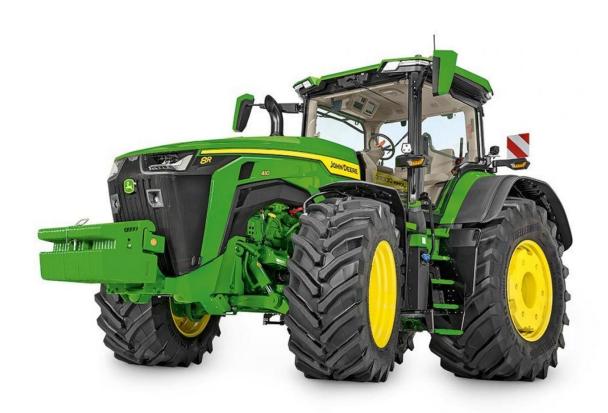

# John Deere 8R 340

### **Description**

- 374 hp (275 kW) Max Power (ECE-R120) + 14 hp (10 kW) IPM
- 9.0 I engine with 6 cylinders
- 13.8 t and 3,050 m wheelbase
- New bigger and more comfortable CommandView Cab with new level of visibility; New CommandPRO joystick with up to 11 reconfigurable buttons