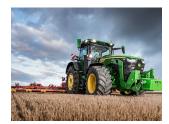

# John Deere 8R 310

### **Description**

- 341 hp (251 kW) Max Power (ECE-R120) +16 hp (12 kW) IPM
- 9.0 I engine with 6 cylinders
- 13.8 t and 3,050 m wheelbase
- New bigger and more comfortable CommandView Cab with new level of visibility; New CommandPRO joystick with up to 11 reconfigurable buttons