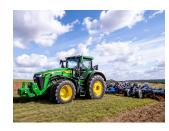

# John Deere 8R 310

### **Description**

- 341 hp (251 kW) Max Power (ECE-R120) +16 hp (12 kW) IPM
- 9.0 I engine with 6 cylinders
- 13.8 t and 3,050 m wheelbase
- New bigger and more comfortable CommandView Cab with new level of visibility; New CommandPRO joystick with up to 11 reconfigurable buttons