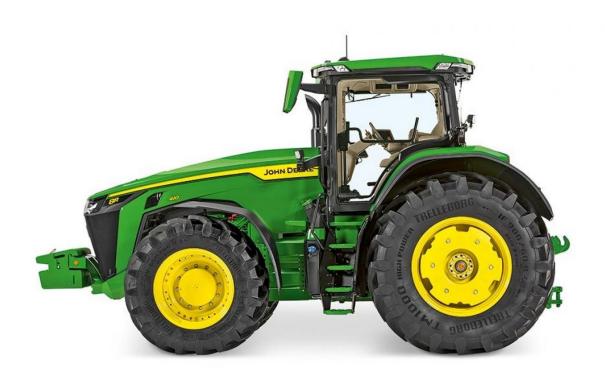

# John Deere 8R 310

### **Description**

- 341 hp (251 kW) Max Power (ECE-R120) +16 hp (12 kW) IPM
- 9.0 I engine with 6 cylinders
- 13.8 t and 3,050 m wheelbase
- New bigger and more comfortable CommandView Cab with new level of visibility; New CommandPRO joystick with up to 11 reconfigurable buttons