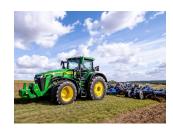

# John Deere 8R 280

### **Description**

- 308 hp (227 kW) Max Power (ECE-R120) + 18 hp (13 kW) IPM
- 9.0 I engine with 6 cylinders
- 13.8 t and 3,050 m wheelbase
- New bigger and more comfortable Command
- View Cab with new level of visibility; New CommandPRO joystick with up to 11 reconfigurable buttons