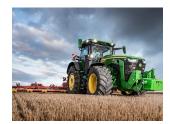

# John Deere 8R 280

### **Description**

- 308 hp (227 kW) Max Power (ECE-R120) + 18 hp (13 kW) IPM
- 9.0 I engine with 6 cylinders
- 13.8 t and 3,050 m wheelbase
- New bigger and more comfortable Command
- View Cab with new level of visibility; New CommandPRO joystick with up to 11 reconfigurable buttons