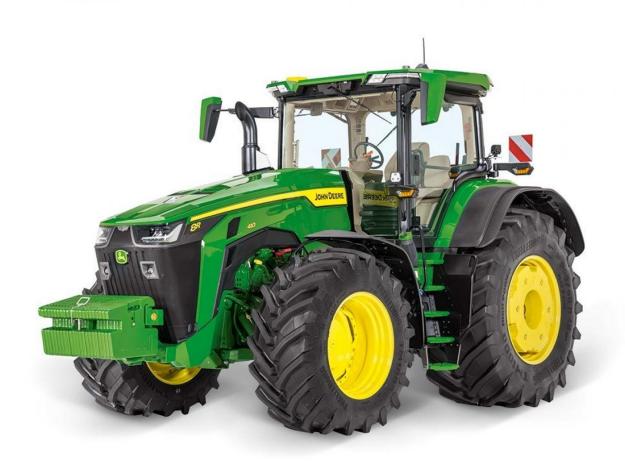

# John Deere 8R 280

### **Description**

- 308 hp (227 kW) Max Power (ECE-R120) + 18 hp (13 kW) IPM
- 9.0 I engine with 6 cylinders
- 13.8 t and 3,050 m wheelbase
- New bigger and more comfortable Command
- View Cab with new level of visibility; New CommandPRO joystick with up to 11 reconfigurable buttons