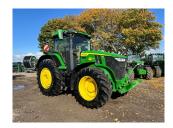

## John Deere 7R 350 £192500 ex VAT

## Description

50K AutoPower IVT c/w CommandPro with L/H Reverser. Gen 4 4600 Command Center & Activation. JD Link, 233 L/Min Hydraulic Pump, 3 Premium Electric S.C. Vaves, 3 Speed Rear PTO, Rear Pick Up Hits, 1300 Eries MFWD, TLS Plus with Brakes, 710/75R42 - 600/65R34 Wheels, LSB Ride Control, Immobiliser Datatag.

## **Specification**

| Stock no:      | D1141457   |
|----------------|------------|
| Location:      | Retford    |
| Manufacturer:  | John Deere |
| Model:         | 7R 350     |
| Year:          | 2023       |
| Operation hrs: | 2520       |