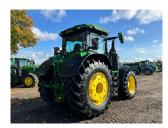

## John Deere 7R 350 £192500 ex VAT

## Description

50K AutoPower IVT c/w CommandPro with L/H Reverser. Gen 4 4600 Command Center & Activation. JD Link, 233 L/Min Hydraulic Pump, 3 Premium Electric S.C. Vaves, 3 Speed Rear PTO, Rear Pick Up Hits, 1300 Eries MFWD, TLS Plus with Brakes, 710/75R42 - 600/65R34 Wheels, LSB Ride Control, Immobiliser Datatag.

## **Specification**

| Stock no:      | D1141457   |
|----------------|------------|
| Location:      | Retford    |
| Manufacturer:  | John Deere |
| Model:         | 7R 350     |
| Year:          | 2023       |
| Operation hrs: | 2520       |