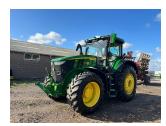

## John Deere 7R 350 £192500 ex VAT

## Description

50K AutoPower IVT c/w CommandPro with L/H Reverser. Gen 4 4600 Command Center & Activation. JD Link, 233 L/Min Hydraulic Pump, 3 Premium Electric S.C. Vaves, 3 Speed Rear PTO, Rear Pick Up Hits, 1300 Eries MFWD, TLS Plus with Brakes, 710/75R42 - 600/65R34 Wheels, LSB Ride Control, Immobiliser Datatag.

## **Specification**

| Stock no:      | D1141457   |
|----------------|------------|
| Location:      | Retford    |
| Manufacturer:  | John Deere |
| Model:         | 7R 350     |
| Year:          | 2023       |
| Operation hrs: | 2520       |