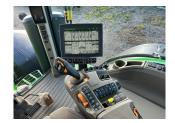

## Description

50K AutoPower IVT c/w CommandPro with L/H Reverser. Gen 4 4600 Command Center & Activation. JD Link, 233 L/Min Hydraulic Pump, 3 Premium Electric S.C. Vaves, 3 Speed Rear PTO, Rear Pick Up Hits, 1300 Eries MFWD, TLS Plus with Brakes, 710/75R42 - 600/65R34 Wheels, LSB Ride Control, Immobiliser Datatag.