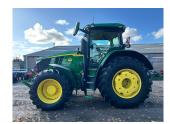

## John Deere 7R 350 £192500 ex VAT

## Description

50K AutoPower IVT c/w CommandPro with L/H Reverser. Gen 4 4600 Command Center & Activation. JD Link, 233 L/Min Hydraulic Pump, 3 Premium Electric S.C. Vaves, 3 Speed Rear PTO, Rear Pick Up Hits, 1300 Eries MFWD, TLS Plus with Brakes, 710/75R42 - 600/65R34 Wheels, LSB Ride Control, Immobiliser Datatag.

## **Specification**

| Stock no:      | D1141457   |
|----------------|------------|
| Location:      | Retford    |
| Manufacturer:  | John Deere |
| Model:         | 7R 350     |
| Year:          | 2023       |
| Operation hrs: | 2520       |