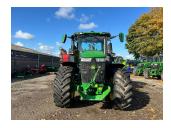

## Description

50K AutoPower IVT c/w CommandPro with L/H Reverser. Gen 4 4600 Command Center & Activation. JD Link, 233 L/Min Hydraulic Pump, 3 Premium Electric S.C. Vaves, 3 Speed Rear PTO, Rear Pick Up Hits, 1300 Eries MFWD, TLS Plus with Brakes, 710/75R42 - 600/65R34 Wheels, LSB Ride Control, Immobiliser Datatag.

## **Specification**

| Stock no:      | D1141457   |
|----------------|------------|
| Location:      | Retford    |
| Manufacturer:  | John Deere |
| Model:         | 7R 350     |
| Year:          | 2023       |
| Operation hrs: | 2520       |