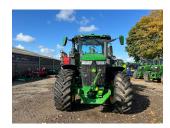

## John Deere 7R 350 £192500 ex VAT

## Description

50K AutoPower IVT c/w CommandPro with L/H Reverser. Gen 4 4600 Command Center & Activation. JD Link, 233 L/Min Hydraulic Pump, 3 Premium Electric S.C. Vaves, 3 Speed Rear PTO, Rear Pick Up Hits, 1300 Eries MFWD, TLS Plus with Brakes, 710/75R42 - 600/65R34 Wheels, LSB Ride Control, Immobiliser Datatag.

## **Specification**

| Stock no:      | D1141457   |
|----------------|------------|
| Location:      | Retford    |
| Manufacturer:  | John Deere |
| Model:         | 7R 350     |
| Year:          | 2023       |
| Operation hrs: | 2520       |