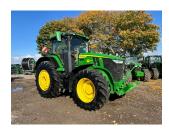

## John Deere 7R 350 £192500 ex VAT

## Description

50K AutoPower IVT c/w CommandPro with L/H Reverser. Gen 4 4600 Command Center & Activation. JD Link, 233 L/Min Hydraulic Pump, 3 Premium Electric S.C. Vaves, 3 Speed Rear PTO, Rear Pick Up Hits, 1300 Eries MFWD, TLS Plus with Brakes, 710/75R42 - 600/65R34 Wheels, LSB Ride Control, Immobiliser Datatag.

## **Specification**

| Stock no:      | D1141457   |
|----------------|------------|
| Location:      | Retford    |
| Manufacturer:  | John Deere |
| Model:         | 7R 350     |
| Year:          | 2023       |
| Operation hrs: | 2520       |