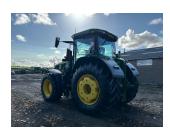

## John Deere 7R 350 £192500 ex VAT

## Description

50K AutoPower IVT c/w CommandPro with L/H Reverser. Gen 4 4600 Command Center & Activation. JD Link, 233 L/Min Hydraulic Pump, 3 Premium Electric S.C. Vaves, 3 Speed Rear PTO, Rear Pick Up Hits, 1300 Eries MFWD, TLS Plus with Brakes, 710/75R42 - 600/65R34 Wheels, LSB Ride Control, Immobiliser Datatag.

## **Specification**

| Stock no:      | D1141457   |
|----------------|------------|
| Location:      | Retford    |
| Manufacturer:  | John Deere |
| Model:         | 7R 350     |
| Year:          | 2023       |
| Operation hrs: | 2520       |