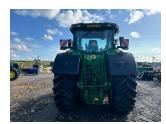

## John Deere 7R 350 £192500 ex VAT

## Description

50K AutoPower IVT c/w CommandPro with L/H Reverser. Gen 4 4600 Command Center & Activation. JD Link, 233 L/Min Hydraulic Pump, 3 Premium Electric S.C. Vaves, 3 Speed Rear PTO, Rear Pick Up Hits, 1300 Eries MFWD, TLS Plus with Brakes, 710/75R42 - 600/65R34 Wheels, LSB Ride Control, Immobiliser Datatag.

## **Specification**

| Stock no:      | D1141457   |
|----------------|------------|
| Location:      | Retford    |
| Manufacturer:  | John Deere |
| Model:         | 7R 350     |
| Year:          | 2023       |
| Operation hrs: | 2520       |