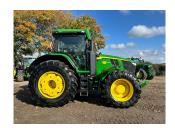

## John Deere 7R 350 £192500 ex VAT

## Description

50K AutoPower IVT c/w CommandPro with L/H Reverser. Gen 4 4600 Command Center & Activation. JD Link, 233 L/Min Hydraulic Pump, 3 Premium Electric S.C. Vaves, 3 Speed Rear PTO, Rear Pick Up Hits, 1300 Eries MFWD, TLS Plus with Brakes, 710/75R42 - 600/65R34 Wheels, LSB Ride Control, Immobiliser Datatag.

## **Specification**

| Stock no:      | D1141457   |
|----------------|------------|
| Location:      | Retford    |
| Manufacturer:  | John Deere |
| Model:         | 7R 350     |
| Year:          | 2023       |
| Operation hrs: | 2520       |