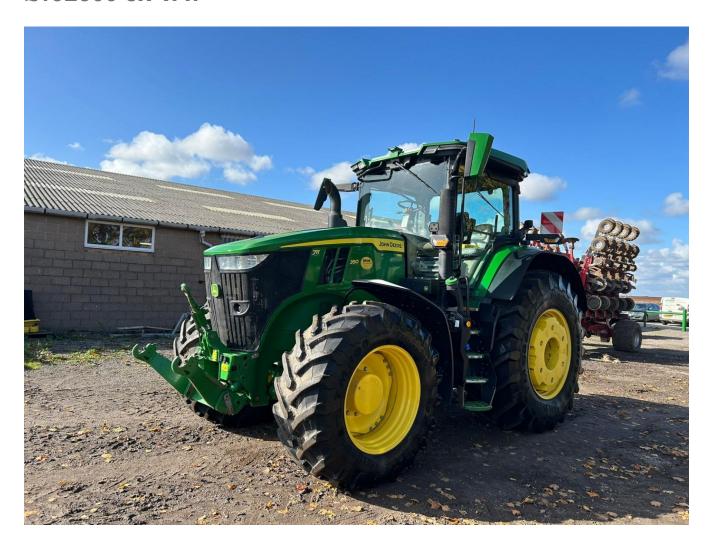

## John Deere 7R 350 £192500 ex VAT

## Description

50K AutoPower IVT c/w CommandPro with L/H Reverser. Gen 4 4600 Command Center & Activation. JD Link, 233 L/Min Hydraulic Pump, 3 Premium Electric S.C. Vaves, 3 Speed Rear PTO, Rear Pick Up Hits, 1300 Eries MFWD, TLS Plus with Brakes, 710/75R42 - 600/65R34 Wheels, LSB Ride Control, Immobiliser Datatag.

## **Specification**

| Stock no:      | D1141457   |
|----------------|------------|
| Location:      | Retford    |
| Manufacturer:  | John Deere |
| Model:         | 7R 350     |
| Year:          | 2023       |
| Operation hrs: | 2520       |