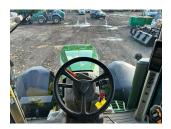

## Description

50K AutoPower IVT c/w CommandPro with L/H Reverser. Gen 4 4600 Command Center & Activation. JD Link, 233 L/Min Hydraulic Pump, 3 Premium Electric S.C. Vaves, 3 Speed Rear PTO, Rear Pick Up Hits, 1300 Eries MFWD, TLS Plus with Brakes, 710/75R42 - 600/65R34 Wheels, LSB Ride Control, Immobiliser Datatag.