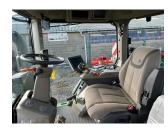

## Description

50K AutoPower IVT c/w CommandPro with L/H Reverser. Gen 4 4600 Command Center & Activation. JD Link, 233 L/Min Hydraulic Pump, 3 Premium Electric S.C. Vaves, 3 Speed Rear PTO, Rear Pick Up Hits, 1300 Eries MFWD, TLS Plus with Brakes, 710/75R42 - 600/65R34 Wheels, LSB Ride Control, Immobiliser Datatag.