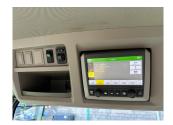

## Description

50K AutoPower IVT c/w CommandPro with L/H Reverser. Gen 4 4600 Command Center & Activation. JD Link, 233 L/Min Hydraulic Pump, 3 Premium Electric S.C. Vaves, 3 Speed Rear PTO, Rear Pick Up Hits, 1300 Eries MFWD, TLS Plus with Brakes, 710/75R42 - 600/65R34 Wheels, LSB Ride Control, Immobiliser Datatag.