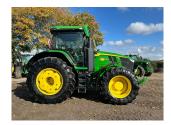

## John Deere 7R 350 £192500 ex VAT

## Description

50K AutoPower IVT c/w CommandPro with L/H Reverser. Gen 4 4600 Command Center & Activation. JD Link, 233 L/Min Hydraulic Pump, 3 Premium Electric S.C. Vaves, 3 Speed Rear PTO, Rear Pick Up Hits, 1300 Eries MFWD, TLS Plus with Brakes, 710/75R42 - 600/65R34 Wheels, LSB Ride Control, Immobiliser Datatag.

## **Specification**

Stock no: D1141457

| Location:     | Retford    |
|---------------|------------|
| Manufacturer: | John Deere |
| Model:        | 7R 350     |
| Year:         | 2023       |