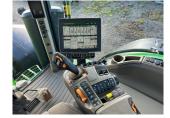

## Description

50K AutoPower IVT c/w CommandPro with L/H Reverser. Gen 4 4600 Command Center & Activation. JD Link, 233 L/Min Hydraulic Pump, 3 Premium Electric S.C. Vaves, 3 Speed Rear PTO, Rear Pick Up Hits, 1300 Eries MFWD, TLS Plus with Brakes, 710/75R42 - 600/65R34 Wheels, LSB Ride Control, Immobiliser Datatag.