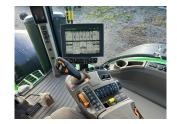

## Description

50K AutoPower IVT c/w CommandPro with L/H Reverser. Gen 4 4600 Command Center & Activation. JD Link, 233 L/Min Hydraulic Pump, 3 Premium Electric S.C. Vaves, 3 Speed Rear PTO, Rear Pick Up Hits, 1300 Eries MFWD, TLS Plus with Brakes, 710/75R42 - 600/65R34 Wheels, LSB Ride Control, Immobiliser Datatag.