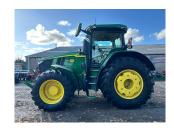

## John Deere 7R 350 £192500 ex VAT

## Description

50K AutoPower IVT c/w CommandPro with L/H Reverser. Gen 4 4600 Command Center & Activation. JD Link, 233 L/Min Hydraulic Pump, 3 Premium Electric S.C. Vaves, 3 Speed Rear PTO, Rear Pick Up Hits, 1300 Eries MFWD, TLS Plus with Brakes, 710/75R42 - 600/65R34 Wheels, LSB Ride Control, Immobiliser Datatag.

## **Specification**

Stock no: D1141457

| Location:     | Retford    |
|---------------|------------|
| Manufacturer: | John Deere |
| Model:        | 7R 350     |
| Year:         | 2023       |