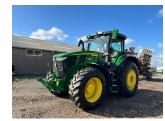

## John Deere 7R 350 £192500 ex VAT

## Description

50K AutoPower IVT c/w CommandPro with L/H Reverser. Gen 4 4600 Command Center & Activation. JD Link, 233 L/Min Hydraulic Pump, 3 Premium Electric S.C. Vaves, 3 Speed Rear PTO, Rear Pick Up Hits, 1300 Eries MFWD, TLS Plus with Brakes, 710/75R42 - 600/65R34 Wheels, LSB Ride Control, Immobiliser Datatag.