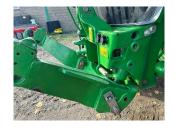

## Description

50K AutoPower IVT c/w CommandPro with L/H Reverser. Gen 4 4600 Command Center & Activation. JD Link, 233 L/Min Hydraulic Pump, 3 Premium Electric S.C. Vaves, 3 Speed Rear PTO, Rear Pick Up Hits, 1300 Eries MFWD, TLS Plus with Brakes, 710/75R42 - 600/65R34 Wheels, LSB Ride Control, Immobiliser Datatag.