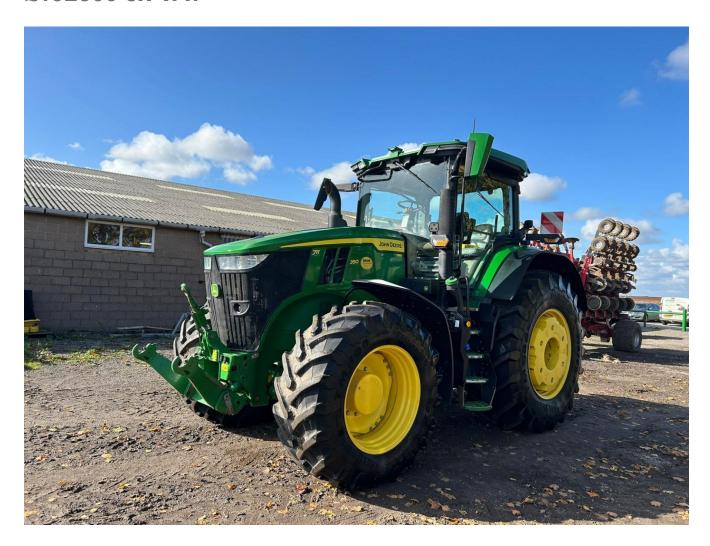

## John Deere 7R 350 £192500 ex VAT

## Description

50K AutoPower IVT c/w CommandPro with L/H Reverser. Gen 4 4600 Command Center & Activation. JD Link, 233 L/Min Hydraulic Pump, 3 Premium Electric S.C. Vaves, 3 Speed Rear PTO, Rear Pick Up Hits, 1300 Eries MFWD, TLS Plus with Brakes, 710/75R42 - 600/65R34 Wheels, LSB Ride Control, Immobiliser Datatag.

## **Specification**

Stock no: D1141457

| Location:     | Retford    |
|---------------|------------|
| Manufacturer: | John Deere |
| Model:        | 7R 350     |
| Year:         | 2023       |