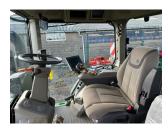

## Description

50K AutoPower IVT c/w CommandPro with L/H Reverser. Gen 4 4600 Command Center & Activation. JD Link, 233 L/Min Hydraulic Pump, 3 Premium Electric S.C. Vaves, 3 Speed Rear PTO, Rear Pick Up Hits, 1300 Eries MFWD, TLS Plus with Brakes, 710/75R42 - 600/65R34 Wheels, LSB Ride Control, Immobiliser Datatag.