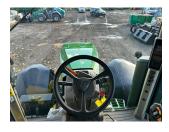

## Description

50K AutoPower IVT c/w CommandPro with L/H Reverser. Gen 4 4600 Command Center & Activation. JD Link, 233 L/Min Hydraulic Pump, 3 Premium Electric S.C. Vaves, 3 Speed Rear PTO, Rear Pick Up Hits, 1300 Eries MFWD, TLS Plus with Brakes, 710/75R42 - 600/65R34 Wheels, LSB Ride Control, Immobiliser Datatag.