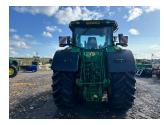

## John Deere 7R 350 £192500 ex VAT

## Description

50K AutoPower IVT c/w CommandPro with L/H Reverser. Gen 4 4600 Command Center & Activation. JD Link, 233 L/Min Hydraulic Pump, 3 Premium Electric S.C. Vaves, 3 Speed Rear PTO, Rear Pick Up Hits, 1300 Eries MFWD, TLS Plus with Brakes, 710/75R42 - 600/65R34 Wheels, LSB Ride Control, Immobiliser Datatag.

## **Specification**

Stock no: D1141457

| Location:     | Retford    |
|---------------|------------|
| Manufacturer: | John Deere |
| Model:        | 7R 350     |
| Year:         | 2023       |