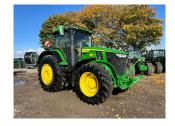

## John Deere 7R 350 £192500 ex VAT

## Description

50K AutoPower IVT c/w CommandPro with L/H Reverser. Gen 4 4600 Command Center & Activation. JD Link, 233 L/Min Hydraulic Pump, 3 Premium Electric S.C. Vaves, 3 Speed Rear PTO, Rear Pick Up Hits, 1300 Eries MFWD, TLS Plus with Brakes, 710/75R42 - 600/65R34 Wheels, LSB Ride Control, Immobiliser Datatag.

## **Specification**

Stock no: D1141457

| Location:     | Retford    |
|---------------|------------|
| Manufacturer: | John Deere |
| Model:        | 7R 350     |
| Year:         | 2023       |