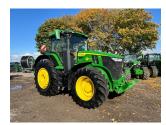

## John Deere 7R 350 £192500 ex VAT

## Description

50K AutoPower IVT c/w CommandPro with L/H Reverser. Gen 4 4600 Command Center & Activation. JD Link, 233 L/Min Hydraulic Pump, 3 Premium Electric S.C. Vaves, 3 Speed Rear PTO, Rear Pick Up Hits, 1300 Eries MFWD, TLS Plus with Brakes, 710/75R42 - 600/65R34 Wheels, LSB Ride Control, Immobiliser Datatag.

## **Specification**

Stock no: D1141457

| Location:     | Retford    |
|---------------|------------|
| Manufacturer: | John Deere |
| Model:        | 7R 350     |
| Year:         | 2023       |