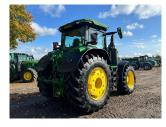

## Description

50K AutoPower IVT c/w CommandPro with L/H Reverser. Gen 4 4600 Command Center & Activation. JD Link, 233 L/Min Hydraulic Pump, 3 Premium Electric S.C. Vaves, 3 Speed Rear PTO, Rear Pick Up Hits, 1300 Eries MFWD, TLS Plus with Brakes, 710/75R42 - 600/65R34 Wheels, LSB Ride Control, Immobiliser Datatag.