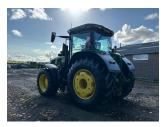

## John Deere 7R 350 £192500 ex VAT

## Description

50K AutoPower IVT c/w CommandPro with L/H Reverser. Gen 4 4600 Command Center & Activation. JD Link, 233 L/Min Hydraulic Pump, 3 Premium Electric S.C. Vaves, 3 Speed Rear PTO, Rear Pick Up Hits, 1300 Eries MFWD, TLS Plus with Brakes, 710/75R42 - 600/65R34 Wheels, LSB Ride Control, Immobiliser Datatag.

## **Specification**

Stock no: D1141457

| Location:     | Retford    |
|---------------|------------|
| Manufacturer: | John Deere |
| Model:        | 7R 350     |
| Year:         | 2023       |