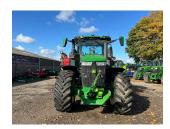

## John Deere 7R 350 £192500 ex VAT

## Description

50K AutoPower IVT c/w CommandPro with L/H Reverser. Gen 4 4600 Command Center & Activation. JD Link, 233 L/Min Hydraulic Pump, 3 Premium Electric S.C. Vaves, 3 Speed Rear PTO, Rear Pick Up Hits, 1300 Eries MFWD, TLS Plus with Brakes, 710/75R42 - 600/65R34 Wheels, LSB Ride Control, Immobiliser Datatag.

## **Specification**

Stock no: D1141457

| Location:     | Retford    |
|---------------|------------|
| Manufacturer: | John Deere |
| Model:        | 7R 350     |
| Year:         | 2023       |