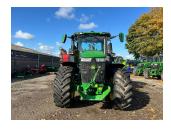

## Description

50K AutoPower IVT c/w CommandPro with L/H Reverser. Gen 4 4600 Command Center & Activation. JD Link, 233 L/Min Hydraulic Pump, 3 Premium Electric S.C. Vaves, 3 Speed Rear PTO, Rear Pick Up Hits, 1300 Eries MFWD, TLS Plus with Brakes, 710/75R42 - 600/65R34 Wheels, LSB Ride Control, Immobiliser Datatag.