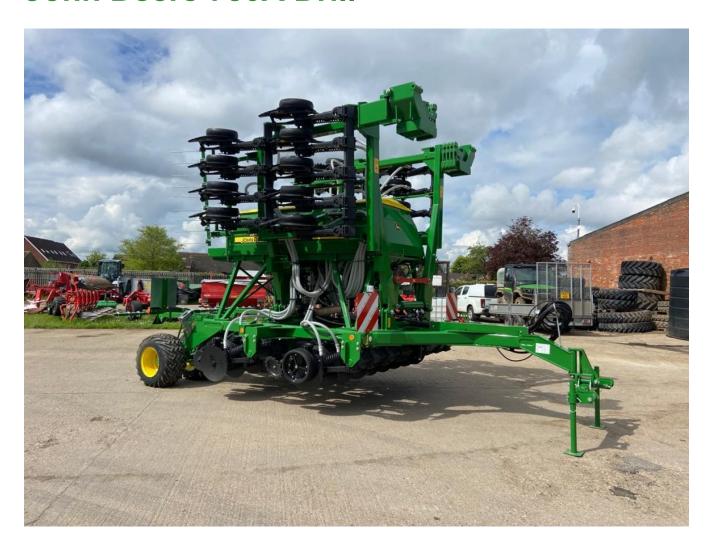

## John Deere 750A Drill

## **Description**

6M Direct Drill c/w hydraulic actuated, spoked gauge wheel, serrated closing wheel, harrow with 10mm teeth, Greenstar/ISOBUS control systlem, additional weights, 31x15.5 wheels. Please make contact before travelling to view machinery to find exact location See this product on our website