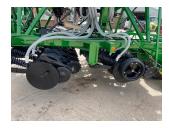

## **Description**

6M Direct Drill c/w hydraulic actuated, spoked gauge wheel, serrated closing wheel, harrow with 10mm teeth, Greenstar/ISOBUS control systlem, additional weights, 31x15.5 wheels. Please make contact before travelling to view machinery to find exact location See this product on our website