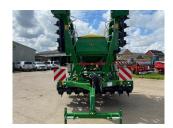

## **Description**

6M Direct Drill c/w hydraulic actuated, spoked gauge wheel, serrated closing wheel, harrow with 10mm teeth, Greenstar/ISOBUS control systlem, additional weights, 31x15.5 wheels. Please make contact before travelling to view machinery to find exact location See this product on our website