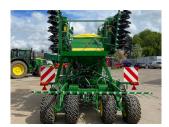

## **Description**

6M Direct Drill c/w hydraulic actuated, spoked gauge wheel, serrated closing wheel, harrow with 10mm teeth, Greenstar/ISOBUS control systlem, additional weights, 31x15.5 wheels. Please make contact before travelling to view machinery to find exact location See this product on our website