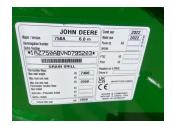

## **Specification**

| Stock no:     | B1122199        |
|---------------|-----------------|
| Location:     | Market Weighton |
| Manufacturer: | John Deere      |
| Model:        | 750A Drill      |
| Model:        | 750A Drill      |