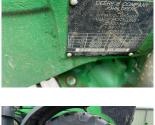

| Manufacturer:  | John Deere |
|----------------|------------|
| Model:         | 7290R      |
| Year:          | 2019       |
| Operation hrs: | 6425       |