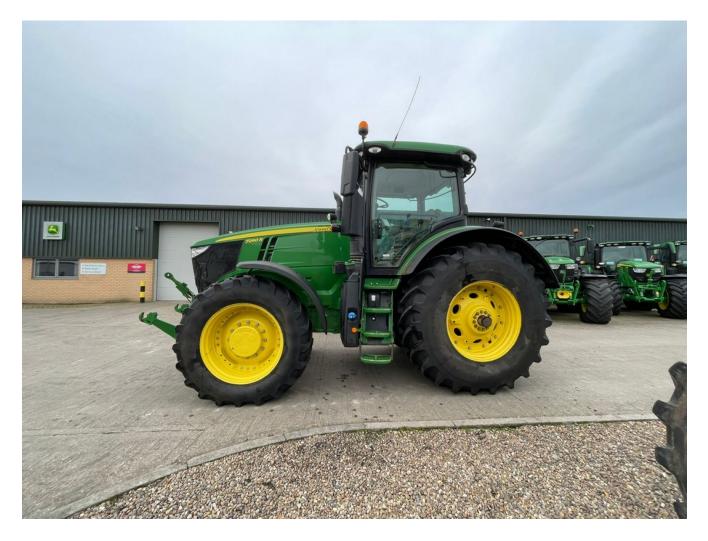

## John Deere 7290R £79950 ex VAT

## Description

**Specification** 

40K Auotpower c/w TLS & cab suspension, command view cab, 4 x SCVs, front linkage, front PTO, Autotrac ready, command centre, Gen 4 screen, command arm, 650/85R38 & 480/70R34 Ascenso tyres.

| Manufacturer:  | John Deere |
|----------------|------------|
| Model:         | 7290R      |
| Year:          | 2019       |
| Operation hrs: | 6425       |