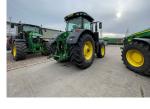

## John Deere 7290R £79950 ex VAT

## Description

**Specification** 

40K Auotpower c/w TLS & cab suspension, command view cab, 4 x SCVs, front linkage, front PTO, Autotrac ready, command centre, Gen 4 screen, command arm, 650/85R38 & 480/70R34 Ascenso tyres.