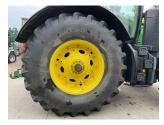

## Description

**Specification** 

40K Auotpower c/w TLS & cab suspension, command view cab, 4 x SCVs, front linkage, front PTO, Autotrac ready, command centre, Gen 4 screen, command arm, 650/85R38 & 480/70R34 Ascenso tyres.