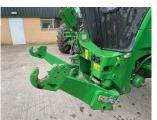

## Description

**Specification** 

40K Auotpower c/w TLS & cab suspension, command view cab, 4 x SCVs, front linkage, front PTO, Autotrac ready, command centre, Gen 4 screen, command arm, 650/85R38 & 480/70R34 Ascenso tyres.