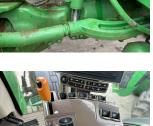

## Description

**Specification** 

40K Auotpower c/w TLS & cab suspension, command view cab, 4 x SCVs, front linkage, front PTO, Autotrac ready, command centre, Gen 4 screen, command arm, 650/85R38 & 480/70R34 Ascenso tyres.