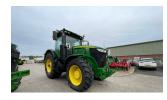

## Description

**Specification** 

40K Auotpower c/w TLS & cab suspension, command view cab, 4 x SCVs, front linkage, front PTO, Autotrac ready, command centre, Gen 4 screen, command arm, 650/85R38 & 480/70R34 Ascenso tyres.