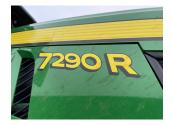

## John Deere 7290R £79950 ex VAT

| Manufacturer:  | John Deere |
|----------------|------------|
| Model:         | 7290R      |
| Year:          | 2019       |
| Operation hrs: | 6425       |