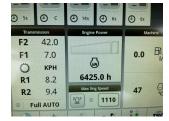

| Manufacturer:  | John Deere |
|----------------|------------|
| Model:         | 7290R      |
| Year:          | 2019       |
| Operation hrs: | 6425       |