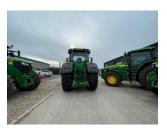

## John Deere 7290R £79950 ex VAT

## Description

**Specification** 

40K Auotpower c/w TLS & cab suspension, command view cab, 4 x SCVs, front linkage, front PTO, Autotrac ready, command centre, Gen 4 screen, command arm, 650/85R38 & 480/70R34 Ascenso tyres.

| Manufacturer:  | John Deere |
|----------------|------------|
| Model:         | 7290R      |
| Year:          | 2019       |
| Operation hrs: | 6425       |