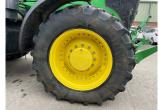

## Description

**Specification** 

40K Auotpower c/w TLS & cab suspension, command view cab, 4 x SCVs, front linkage, front PTO, Autotrac ready, command centre, Gen 4 screen, command arm, 650/85R38 & 480/70R34 Ascenso tyres.