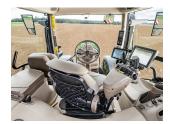

## **Description**

- 253 hp (186 kW) max power (ECE-R120) + 28 hp (20 kW) IPM
- 6.8 I engine with 6 cylinders
- 9.65 t and 2.90 m wheelbase
- XXL ComfortView<sup>™</sup> cab ( 3.33m³) with 2 panorama doors or B-Post on left hand side and Generation 4 CommandCenter<sup>™</sup> Display with 71 d(B)A
- Transmission Choice: AutoPowr