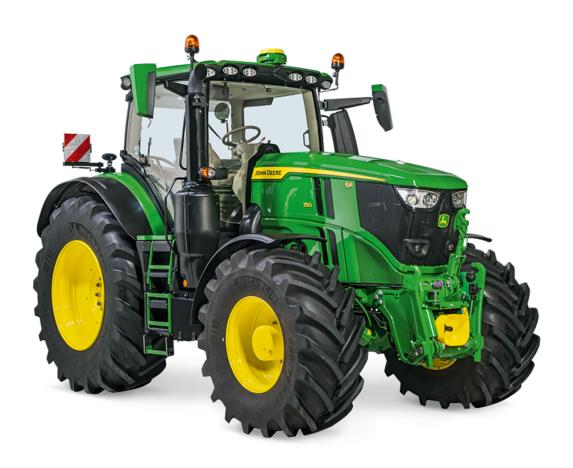

# John Deere 6R 230

## **Description**

- 253 hp (186 kW) max power (ECE-R120) + 28 hp (20 kW) IPM
- 6.8 I engine with 6 cylinders
- 9.65 t and 2.90 m wheelbase
- XXL ComfortView<sup>™</sup> cab ( 3.33m³) with 2 panorama doors or B-Post on left hand side and Generation 4 CommandCenter<sup>™</sup> Display with 71 d(B)A
- Transmission Choice: AutoPowr